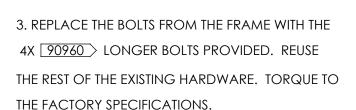

1. UNINSTALL THE OEM BUMPER FROM THE TRUCK.

UNINSTALL THE FOG LIGHTS FROM THE BUMPER.

PASSENGER SIDE
FOG LIGHT

OEM BUMPER

DRIVER SIDE
FOG LIGHT

2. REMOVE THE FOUR M16 BOLTS FROM BOTH SIDES OF THE FRAME.

4. IF RADAR IS EQUIPPED ON THE TRUCK IT MUST BE REMOVED FIRST BEFORE INSTALLING THE MOOSE GUARD. KEEP THE ORIGINAL MOUNTING HARDWARE SEEN IN THE FIGURE TO THE RIGHT: