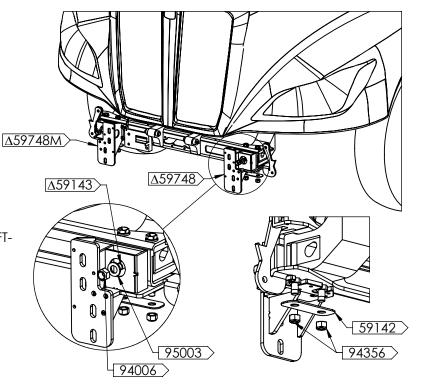

6. INSTALL  $\triangle 59748$  ON THE DRIVER SIDE AND  $\triangle 59748M$  ON THE PASSENGER SIDE. SLIDE THE MOUNT BRACKETS OVER  $\triangle 59143$  SO THE STUD PASS THROUGH THE HOLE IN THE BRACKET.

7. ADD A  $\boxed{95003}$  WASHER AND A  $\boxed{94006}$  NUT TO  $\boxed{\Delta59143}$  . TORQUE TO 200 FT-LBS (LUBRICATED) / 260 FT-LBS (DRY).

8. ADD THE 59142 WASHER PLATE TO THE BOTTOM BOLTS. SECURE IT DOWN WITH TWO 94356 NUTS. TORQUE TO TORQUE TO 160 FT-LBS (LUBRICATED) / 210 FT-LBS (DRY).

9. ATTACH THE GUARD TO THE MOUNT BRACKETS USING THE FOLLOWING