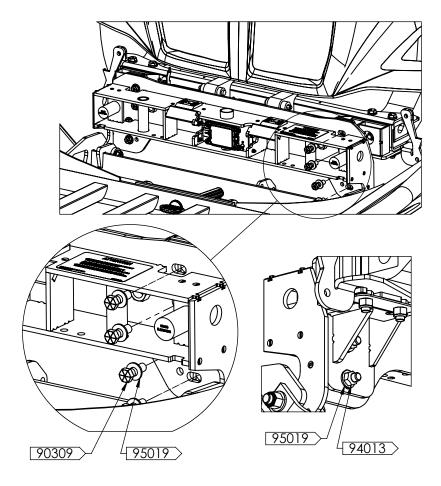

8. ADD THE 59142 WASHER PLATE TO THE BOTTOM BOLTS. SECURE IT DOWN WITH TWO 94356 NUTS. TORQUE TO TORQUE TO 160 FT-LBS (LUBRICATED) / 210 FT-LBS (DRY).

9. ATTACH THE GUARD TO THE MOUNT BRACKETS USING THE FOLLOWING

HARDWARE:

8 X 90309 BOLTS

16 X 95019 WASHERS

8 X 94013 NUTS

TORQUE TO 160 FT-LBS (LUBRICATED) / 210 FT-LBS (DRY).

10. INSTALL THE FOG LIGHTS INTO THE GUARD. SECURE THE FOG LIGHTS USING THE FOLLOWING HARDWARE: