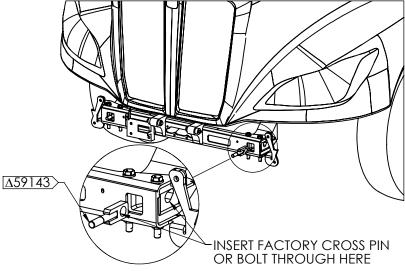

- 3 X ADJUSTABLE STANDOFFS
- 3 X ADJUSTMENT SCREWS
- 6 X TORX SCREWS

5. INSTALL  $\triangle 59143$  IN BOTH TOW RECIEVERS. SECURE IT IN PLACE WITH THE FACTORY CROSS PIN OR A 1" GR.8 BOLT WITH WASHERS AND A LOCK NUT (NOT SUPPLIED).