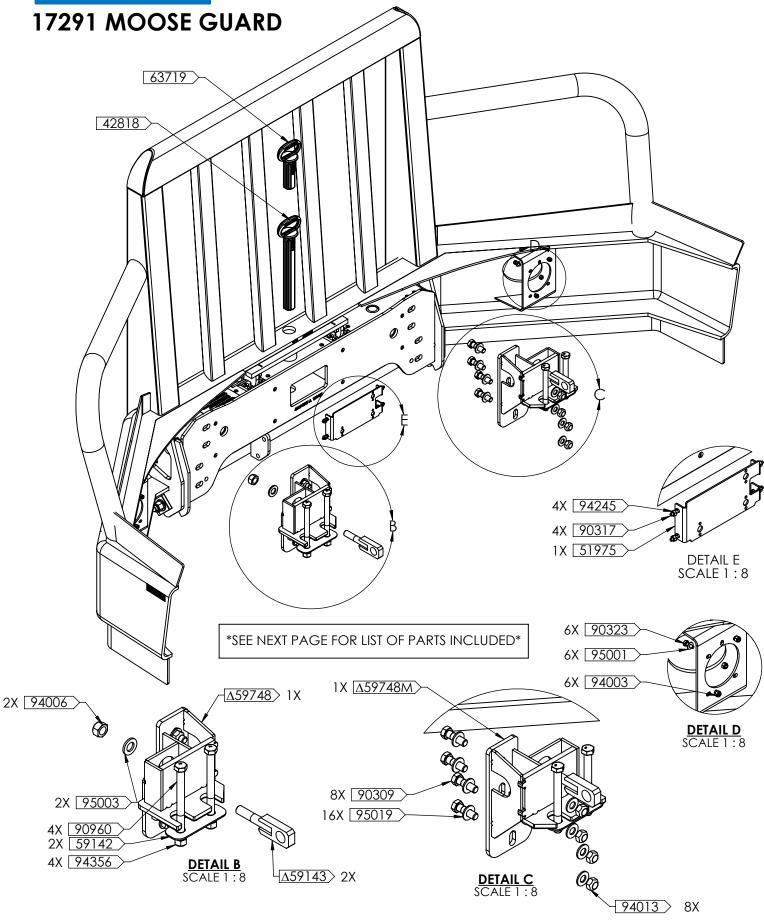

## **ASSEMBLY KIT PARTS**

| ITEM#  | DESCRIPTION                                       | MAT'L                  | DIMENSIONS                   | WT. EA | STOCK # | QTY. |
|--------|---------------------------------------------------|------------------------|------------------------------|--------|---------|------|
| 42818  | CAST TOWPIN                                       | 130-90-09<br>CAST IRON | Ø1 1/2 X 13 5/8              | 5.4    | 125613  | 1    |
| 51975  | BENDIX RADAR (FLR-20) MOUNTING<br>BRACKET (VER 3) | 5052-H32               | 1/8" X 10 29/32" X 4<br>1/4" | .47    | 127701  | 1    |
| 59142  | SPACER PLATE                                      | 44W                    | 6" X 2" X 1/8" THK           | .38    | 130244  | 2    |
| 59143  | TOW MOUNT ASSEMBLY                                |                        | ASSEMBLY                     | 1.4    | 130245  | 2    |
| 59748  | MOUNT BRACET ASSEMBLY                             |                        | ASSEMBLY                     | 16.7   | 130464  | 1    |
| 59748M | MOUNT BRACET ASSEMBLY - MIRROR                    |                        | ASSEMBLY                     | 16.2   | 130465  | 1    |
| 63719  | SHORT CAST LATCH PIN (4-1/2 IN)                   | 65-45-12<br>CAST IRON  | Ø1 1/2 X 6 3/4               | 2.8    | 131663  | 1    |
| 90309  | HEX CAPSCREW - PLATED                             | GR. 8                  | 5/8" NC X 2"                 | .25    | 101976  | 8    |
| 90317  | HEX CAPSCREW - PLATED                             | GR. 5                  | 1/4" NC X 1"                 | .022   | 101551  | 4    |
| 90323  | HEX HEAD BOLT - PLATED                            | GR. 5                  | 1/4" NC X 3/4"               | .019   | 101564  | 6    |
| 90960  | HEX CAPSCREW - PLATED                             | 10.9                   | M16 X 2 X 160                | .64    | 130087  | 4    |
| 94003  | NYLOC HEX NUT - PLATED                            | GR. 2                  | 1/4" NC                      | .0097  | 101459  | 6    |
| 94006  | STOVER NUT - PLATED                               | GR. C                  | 3/4" NC                      | .12    | 101477  | 2    |
| 94013  | STOVER NUT - PLATED                               | GR. C                  | 5/8" NC                      | .063   | 101481  | 8    |
| 94245  | STOVER NUT - PLATED                               | GR. C                  | 1/4 NC                       | .0082  | 101476  | 4    |
| 94356  | ALL METAL LOCK NUT - PLATED (STOVER)              | CL 10                  | M16 X 2                      | .078   | 130088  | 4    |
| 95001  | FLAT WASHER - PLATED                              | GR. 2                  | 1/4" DIA SAE                 | .0043  | 102157  | 6    |
| 95003  | FLAT WASHER - PLATED                              | GR. 8                  | 3/4" DIA SAE                 | .055   | 102169  | 2    |
| 95019  | FLAT WASHER - PLATED                              | GR. 8                  | 5/8" DIA SAE                 | .035   | 102172  | 16   |

- 3 X ADJUSTABLE STANDOFFS
- 3 X ADJUSTMENT SCREWS
- 6 X TORX SCREWS

5. INSTALL  $\triangle 59143$  IN BOTH TOW RECIEVERS. SECURE IT IN PLACE WITH THE FACTORY CROSS PIN OR A 1" GR.8 BOLT WITH WASHERS AND A LOCK NUT (NOT SUPPLIED).

6. INSTALL  $\triangle 59748$  ON THE DRIVER SIDE AND  $\triangle 59748M$  ON THE PASSENGER SIDE. SLIDE THE MOUNT BRACKETS OVER  $\triangle 59143$  SO THE STUD PASS THROUGH THE HOLE IN THE BRACKET.

7. ADD A  $\boxed{95003}$  WASHER AND A  $\boxed{94006}$  NUT TO  $\boxed{\Delta59143}$  . TORQUE TO 200 FT-LBS (LUBRICATED) / 260 FT-LBS (DRY).

8. ADD THE 59142 WASHER PLATE TO THE BOTTOM BOLTS. SECURE IT DOWN WITH TWO 94356 NUTS. TORQUE TO TORQUE TO 160 FT-LBS (LUBRICATED) / 210 FT-LBS (DRY).

9. ATTACH THE GUARD TO THE MOUNT BRACKETS USING THE FOLLOWING

HARDWARE:

8 X 90309 BOLTS

16 X 95019 WASHERS

8 X 94013 NUTS

TORQUE TO 160 FT-LBS (LUBRICATED) / 210 FT-LBS (DRY).

10. INSTALL THE FOG LIGHTS INTO THE GUARD. SECURE THE FOG LIGHTS USING THE FOLLOWING HARDWARE:

- 6 X 90323 BOLTS
- 6 X 95001 > WASHERS
- 6 X 94003 NUTS

TORQUE TO 6 FT-LBS (LUBRICATED) / 8 FT-LBS (DRY).