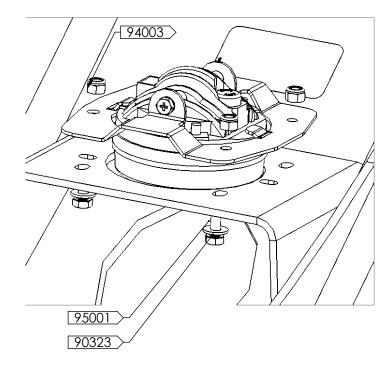

- 6 X 90323 BOLTS
- 6 X 95001 > WASHERS
- 6 X 94003 NUTS

TORQUE TO 6 FT-LBS (LUBRICATED) / 8 FT-LBS (DRY).