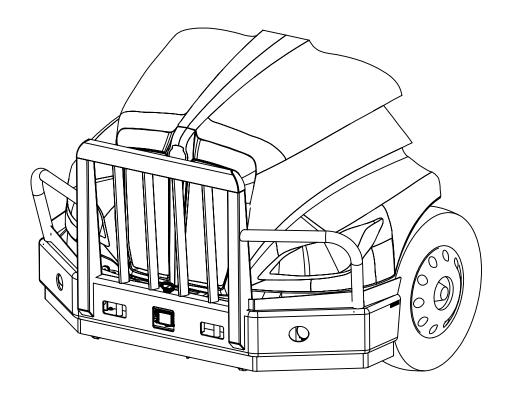

### **INSTALLATION GUIDE**

**MODEL NUMBER: 17291** 

TRUCK MODEL: 2021+ KENWORTH T-680