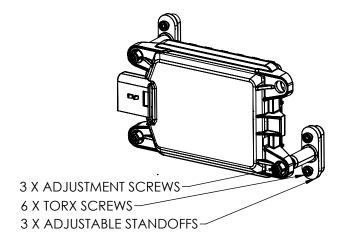

1. UNINSTALL THE OEM BUMPER FROM THE TRUCK.

UNINSTALL THE FOG LIGHTS FROM THE BUMPER.

PASSENGER SIDE
FOG LIGHT

OEM BUMPER

DRIVER SIDE
FOG LIGHT

2. REMOVE THE FOUR M16 BOLTS FROM BOTH SIDES OF THE FRAME.

4. IF RADAR IS EQUIPPED ON THE TRUCK IT MUST BE REMOVED FIRST BEFORE INSTALLING THE MOOSE GUARD. KEEP THE ORIGINAL MOUNTING HARDWARE SEEN IN THE FIGURE TO THE RIGHT:

- 3 X ADJUSTABLE STANDOFFS
- 3 X ADJUSTMENT SCREWS
- 6 X TORX SCREWS

5. INSTALL  $\triangle 59143$  IN BOTH TOW RECIEVERS. SECURE IT IN PLACE WITH THE FACTORY CROSS PIN OR A 1" GR.8 BOLT WITH WASHERS AND A LOCK NUT (NOT SUPPLIED).

- 3 X ADJUSTABLE SCREWS
- 3 X ADJUSTABLE STANDOFFS
- **6 X TORX SCREWS**

- 4 X 90317 BOLTS
- 4 X 94245 NUTS

TORQUE TO 6 FT-LBS (LUBRICATED) / 8 FT-LBS (DRY).

CLOSE THE GUARD TO COMPLETE THE INSTALL.

THANK YOU FOR CHOOSING MAGNUM.