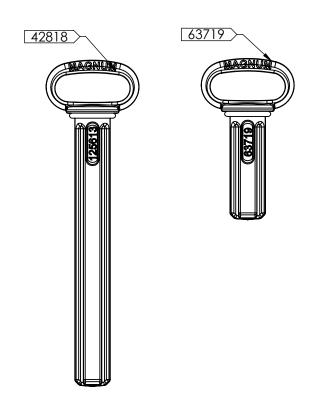

## **ASSEMBLY KIT PARTS**

| ITEM#  | DESCRIPTION                                       | MAT'L                  | DIMENSIONS                   | WT. EA | STOCK # | QTY. |
|--------|---------------------------------------------------|------------------------|------------------------------|--------|---------|------|
| 42818  | CAST TOWPIN                                       | 130-90-09<br>CAST IRON | Ø1 1/2 X 13 5/8              | 5.4    | 125613  | 1    |
| 51975  | BENDIX RADAR (FLR-20) MOUNTING<br>BRACKET (VER 3) | 5052-H32               | 1/8" X 10 29/32" X 4<br>1/4" | .47    | 127701  | 1    |
| 59142  | SPACER PLATE                                      | 44W                    | 6" X 2" X 1/8" THK           | .38    | 130244  | 2    |
| 59143  | TOW MOUNT ASSEMBLY                                |                        | ASSEMBLY                     | 1.4    | 130245  | 2    |
| 59748  | MOUNT BRACET ASSEMBLY                             |                        | ASSEMBLY                     | 16.7   | 130464  | 1    |
| 59748M | MOUNT BRACET ASSEMBLY - MIRROR                    |                        | ASSEMBLY                     | 16.2   | 130465  | 1    |
| 63719  | SHORT CAST LATCH PIN (4-1/2 IN)                   | 65-45-12<br>CAST IRON  | Ø1 1/2 X 6 3/4               | 2.8    | 131663  | 1    |
| 90309  | HEX CAPSCREW - PLATED                             | GR. 8                  | 5/8" NC X 2"                 | .25    | 101976  | 8    |
| 90317  | HEX CAPSCREW - PLATED                             | GR. 5                  | 1/4" NC X 1"                 | .022   | 101551  | 4    |
| 90323  | HEX HEAD BOLT - PLATED                            | GR. 5                  | 1/4" NC X 3/4"               | .019   | 101564  | 6    |
| 90960  | HEX CAPSCREW - PLATED                             | 10.9                   | M16 X 2 X 160                | .64    | 130087  | 4    |
| 94003  | NYLOC HEX NUT - PLATED                            | GR. 2                  | 1/4" NC                      | .0097  | 101459  | 6    |
| 94006  | STOVER NUT - PLATED                               | GR. C                  | 3/4" NC                      | .12    | 101477  | 2    |
| 94013  | STOVER NUT - PLATED                               | GR. C                  | 5/8" NC                      | .063   | 101481  | 8    |
| 94245  | STOVER NUT - PLATED                               | GR. C                  | 1/4 NC                       | .0082  | 101476  | 4    |
| 94356  | ALL METAL LOCK NUT - PLATED (STOVER)              | CL 10                  | M16 X 2                      | .078   | 130088  | 4    |
| 95001  | FLAT WASHER - PLATED                              | GR. 2                  | 1/4" DIA SAE                 | .0043  | 102157  | 6    |
| 95003  | FLAT WASHER - PLATED                              | GR. 8                  | 3/4" DIA SAE                 | .055   | 102169  | 2    |
| 95019  | FLAT WASHER - PLATED                              | GR. 8                  | 5/8" DIA SAE                 | .035   | 102172  | 16   |