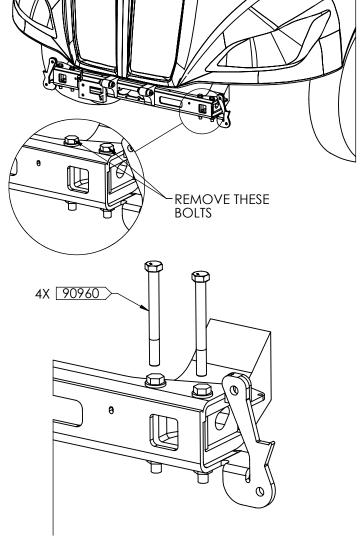

1. UNINSTALL THE OEM BUMPER FROM THE TRUCK.

UNINSTALL THE FOG LIGHTS FROM THE BUMPER.

PASSENGER SIDE
FOG LIGHT

OEM BUMPER

DRIVER SIDE
FOG LIGHT

2. REMOVE THE FOUR M16 BOLTS FROM BOTH SIDES OF THE FRAME.

4. IF RADAR IS EQUIPPED ON THE TRUCK IT MUST BE REMOVED FIRST BEFORE INSTALLING THE MOOSE GUARD. KEEP THE ORIGINAL MOUNTING HARDWARE SEEN IN THE FIGURE TO THE RIGHT: