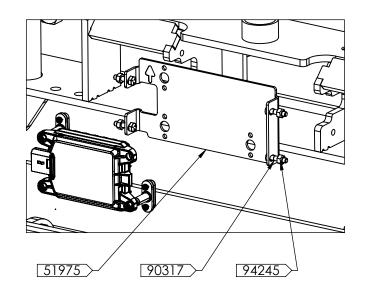

#### **NOTE:**

RADAR MUST BE ALIGNED AND RE-CALIBRATED AFTER GUARD INSTALLATION. ALIGNMENT AND CALIBRATION CAN ONLY BE DONE BY AUTHORIZED PERSONNEL.

11. INSTALL RADAR ONTO 51975 REUSING THE ORIGINAL HARDWARE:

- 3 X ADJUSTABLE SCREWS
- 3 X ADJUSTABLE STANDOFFS
- **6 X TORX SCREWS**

- 4 X 90317 BOLTS
- 4 X 94245 NUTS

TORQUE TO 6 FT-LBS (LUBRICATED) / 8 FT-LBS (DRY).

CLOSE THE GUARD TO COMPLETE THE INSTALL.

THANK YOU FOR CHOOSING MAGNUM.