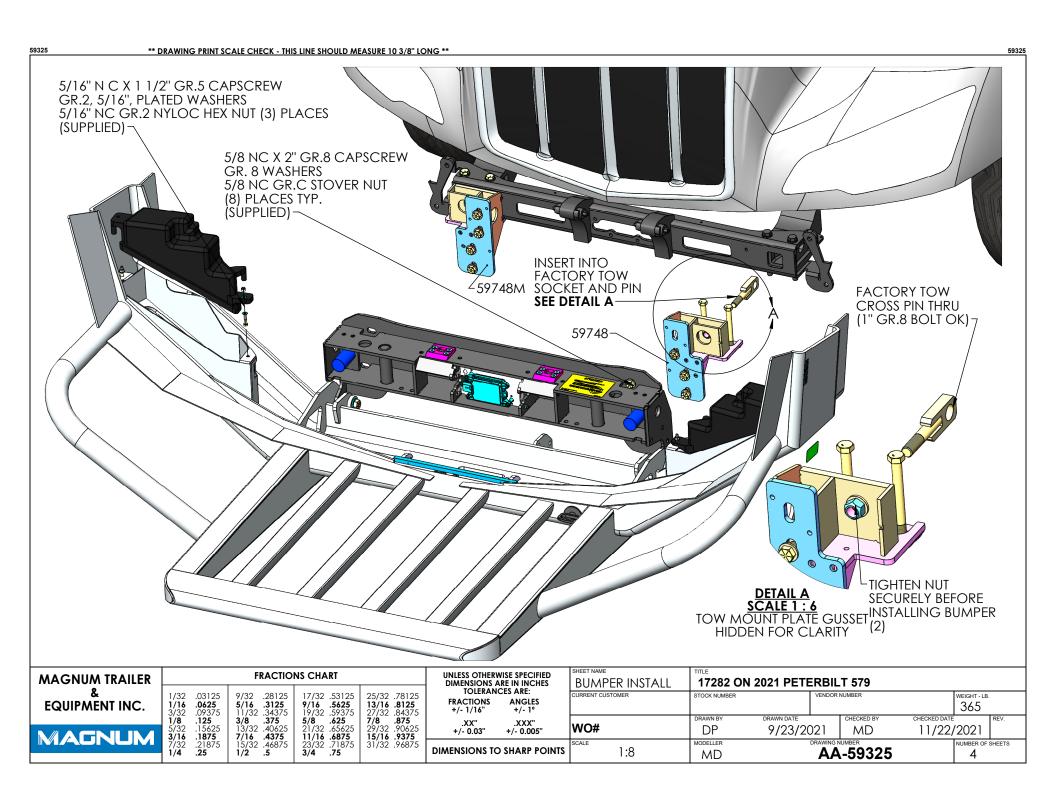

DETAIL E SCALE 1 : 6 - STEP (3)
MOUNT RADAR BRACKET WITH
RADAR INSTALLED ON IT USING
1/4" NC X 1" GR. 5 AND GR.C
STOVER NUTS (SUPPLIED) 4 PLACES

MAGNUM TRAILER & EQUIPMENT INC.

MAGNUM

| FRACTIONS CHART                                            |                                                                |                                                                                                               |                                                                                                                  |                                                                                                        |  |  |  |  |  |  |  |
|------------------------------------------------------------|----------------------------------------------------------------|---------------------------------------------------------------------------------------------------------------|------------------------------------------------------------------------------------------------------------------|--------------------------------------------------------------------------------------------------------|--|--|--|--|--|--|--|
| 1/32<br>1/16<br>3/32<br>1/8<br>5/32<br>3/16<br>7/32<br>1/4 | .03125<br>.0625<br>.09375<br>.125<br>.15625<br>.1875<br>.21875 | 9/32 .28125<br>5/16 .3125<br>11/32 .34375<br>3/8 .375<br>13/32 .40625<br>7/16 .4375<br>15/32 .46875<br>1/2 .5 | 17/32 .53125<br>9/16 .5625<br>19/32 .59375<br>5/8 .625<br>21/32 .65625<br>11/16 .6875<br>23/32 .71875<br>3/4 .75 | 25/32 .78125<br>13/16 .8125<br>27/32 .84375<br>7/8 .875<br>29/32 .90625<br>15/16 .9375<br>31/32 .96875 |  |  |  |  |  |  |  |

| UNLESS OTHERWISE SPECIFIED<br>DIMENSIONS ARE IN INCHES<br>TOLERANCES ARE: |            |  |  |  |  |  |  |  |
|---------------------------------------------------------------------------|------------|--|--|--|--|--|--|--|
| FRACTIONS                                                                 | ANGLES     |  |  |  |  |  |  |  |
| +/- 1/16"                                                                 | +/- 1°     |  |  |  |  |  |  |  |
| .XX"                                                                      | .XXX"      |  |  |  |  |  |  |  |
| +/- 0.03"                                                                 | +/- 0.005" |  |  |  |  |  |  |  |
| DIMENSIONS TO SHARP POINTS                                                |            |  |  |  |  |  |  |  |

| SHEET NAME       |      | TITLE                       |            |               |            |              |           |        |  |
|------------------|------|-----------------------------|------------|---------------|------------|--------------|-----------|--------|--|
| RADAR INSTALL    |      | 17282 ON 2021 PETERBILT 579 |            |               |            |              |           |        |  |
| CURRENT CUSTOMER |      | STOCK NUMBER                |            | VENDOR NUMBER |            | WEIGHT - LB. |           |        |  |
|                  |      |                             |            |               |            |              | 365       |        |  |
|                  |      | DRAWN BY                    | DRAWN DATE |               | CHECKED BY | CHECKED DATE |           | REV.   |  |
| WO#              |      | DP                          | 9/23/2021  |               | MD         | 11/22/       | /2021     |        |  |
|                  | ALE  | MODELLER                    |            | DRAWING N     |            |              | NUMBER OF | SHEETS |  |
|                  | 1:12 | MD                          |            | AA            | -59325     |              | 4         |        |  |