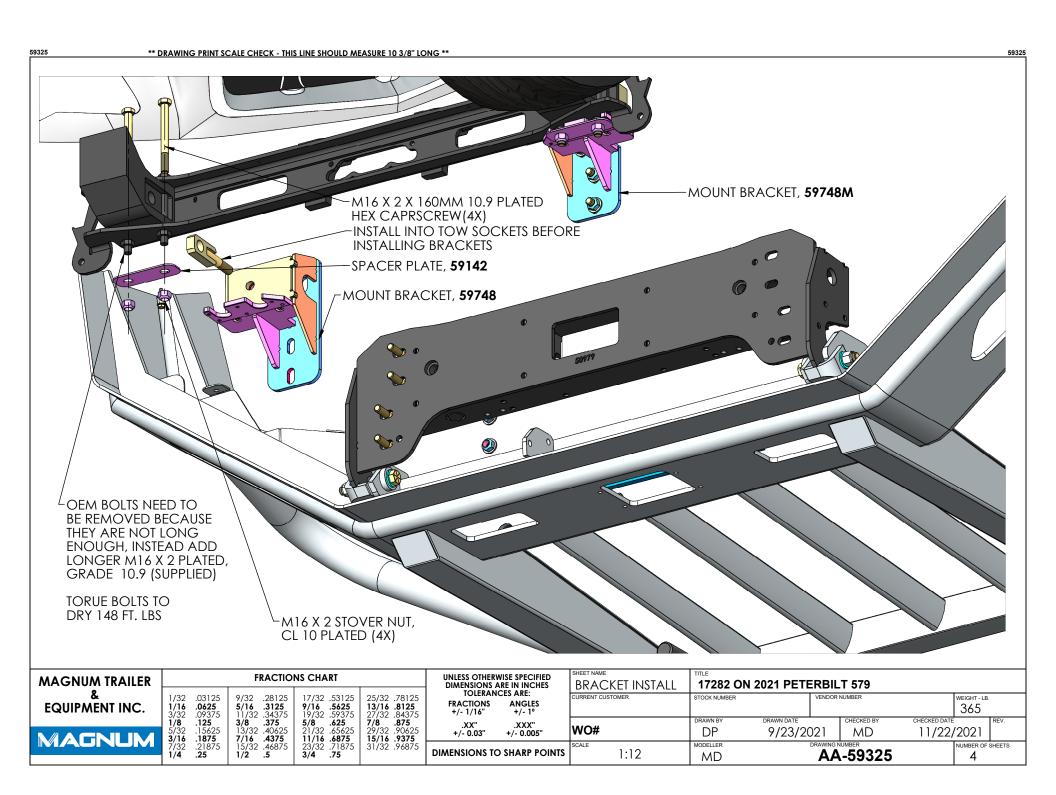

DETAIL E SCALE 1 : 6 - STEP (3)
MOUNT RADAR BRACKET WITH
RADAR INSTALLED ON IT USING
1/4" NC X 1" GR. 5 AND GR.C
STOVER NUTS (SUPPLIED) 4 PLACES

MAGNUM TRAILER & EQUIPMENT INC.

MAGNUM

| FRACTIONS CHART                                            |                                                                |                                                                                                               |                                                                                                                  |                                                                                                        |  |  |  |  |  |  |  |
|------------------------------------------------------------|----------------------------------------------------------------|---------------------------------------------------------------------------------------------------------------|------------------------------------------------------------------------------------------------------------------|--------------------------------------------------------------------------------------------------------|--|--|--|--|--|--|--|
| 1/32<br>1/16<br>3/32<br>1/8<br>5/32<br>3/16<br>7/32<br>1/4 | .03125<br>.0625<br>.09375<br>.125<br>.15625<br>.1875<br>.21875 | 9/32 .28125<br>5/16 .3125<br>11/32 .34375<br>3/8 .375<br>13/32 .40625<br>7/16 .4375<br>15/32 .46875<br>1/2 .5 | 17/32 .53125<br>9/16 .5625<br>19/32 .59375<br>5/8 .625<br>21/32 .65625<br>11/16 .6875<br>23/32 .71875<br>3/4 .75 | 25/32 .78125<br>13/16 .8125<br>27/32 .84375<br>7/8 .875<br>29/32 .90625<br>15/16 .9375<br>31/32 .96875 |  |  |  |  |  |  |  |

| UNLESS OTHERWISE SPECIFIED<br>DIMENSIONS ARE IN INCHES<br>TOLERANCES ARE: |            |  |  |  |  |  |  |  |
|---------------------------------------------------------------------------|------------|--|--|--|--|--|--|--|
| FRACTIONS                                                                 | ANGLES     |  |  |  |  |  |  |  |
| +/- 1/16"                                                                 | +/- 1°     |  |  |  |  |  |  |  |
| .XX"                                                                      | .XXX"      |  |  |  |  |  |  |  |
| +/- 0.03"                                                                 | +/- 0.005" |  |  |  |  |  |  |  |
| DIMENSIONS TO SHARP POINTS                                                |            |  |  |  |  |  |  |  |

| SHEET NAME       |      | TITLE                       |            |               |            |              |           |        |  |
|------------------|------|-----------------------------|------------|---------------|------------|--------------|-----------|--------|--|
| RADAR INSTALL    |      | 17282 ON 2021 PETERBILT 579 |            |               |            |              |           |        |  |
| CURRENT CUSTOMER |      | STOCK NUMBER                |            | VENDOR NUMBER |            | WEIGHT - LB. |           |        |  |
|                  |      |                             |            |               |            |              | 365       |        |  |
|                  |      | DRAWN BY                    | DRAWN DATE |               | CHECKED BY | CHECKED DATE |           | REV.   |  |
| WO#              |      | DP                          | 9/23/2021  |               | MD         | 11/22/       | /2021     |        |  |
|                  | ALE  | MODELLER                    |            | DRAWING N     |            |              | NUMBER OF | SHEETS |  |
|                  | 1:12 | MD                          |            | AA            | -59325     |              | 4         |        |  |