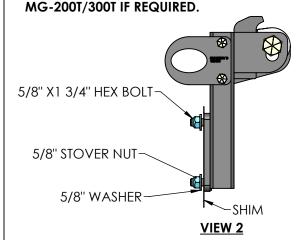

1/2" STOVER NUT (4), 1"STOVER NUT (2) TIGHTEN 1/2" HARDWARE TO 57 FT-LBS

TIGHTEN 1" HARDWARE TO 400 FT-LBS

3) ATTACH THE MG-100B TO THE MOUNT BRACKETS USING THE TOP TWO ROWS OF SLOTS.
SHIMS SHOULD BE PLACED BETWEEN THE GUARD AND THE MOUNTING BRACKETS.

HARDWARE: 5/8" NC X 1 3/4" BOLT, 5/8"WASHER & 5/8"STOVER NUT

TIGHTEN TO 112 FT-LBS (8 PLACES)

4) THE BUMPER GUARD IS NOW INSTALLED. HOOD CAN NOW BE CLOSED. REFER TO DRAWING #54268 FOR INSTALLING THE

STOVER NUT