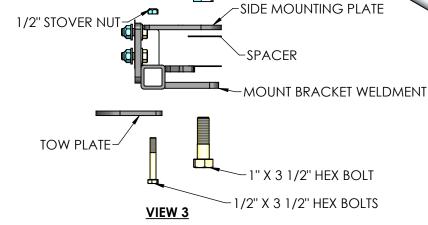

2) FASTEN MOUNT BRACKETS TO TRUCK USING THE INCLUDED HARDWARE IN VIEW 3. THE SIDE MOUNTING PLATE AND SPACER IS MOUNTED ON THE OUTSIDE OF THE TRUCK AND THE TOW PLATE ON THE INSIDE.

HARDWARE/BRACKET: 1/2" X 3 1/2" BOLT (4), 1" X 3 1/2" BOLT (2), 1/2" STOVER NUT (4), 1"STOVER NUT (2)

1/2" STOVER NUT (4), 1"STOVER NUT (2) TIGHTEN 1/2" HARDWARE TO 57 FT-LBS

TIGHTEN 1" HARDWARE TO 400 FT-LBS

3) ATTACH THE MG-100B TO THE MOUNT BRACKETS USING THE TOP TWO ROWS OF SLOTS.
SHIMS SHOULD BE PLACED BETWEEN THE GUARD AND THE MOUNTING BRACKETS.