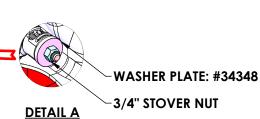

## **INSTALLING MG-100/200/300**

- 1) INSTALL MOUNTING BRACKETS INTO THE TOW SOCKETS
- 2) OPEN TRUCK HOOD AND INSTALL NUTS AND WASHERS SHOWN IN DETAIL A
- 3) FULLY TIGTHEN NUTS ONTO STUD. TORQUE = 159 FT-LBS.
  ENSURE THAT STUD IS FREE OF LUBRICATION BEFORE TIGHTENING.
- 4) ATTACH THE BUMPER GUARD TO THE MOUNTING BRACKETS USING THE TOP TWO ROWS OF SLOTS ON THE GUARD. SHIMS SHOULD BE PLACED BETWEEN THE GUARD AND THE MOUNTING BRACKETS.
  HARDWARE: 5/8" NC X 1 3/4" BOLT, 5/8" WASHER & 5/8" STOVER NUT TORQUE TO 159 FT-LBS (6 PLACES)
- 5) THE GUARD IS INSTALLED. HOOD CAN NOW BE CLOSED. REFER TO DRAWING #54268 FOR INSTALLINGTHE MG-200T/300T IF REQUIRED.