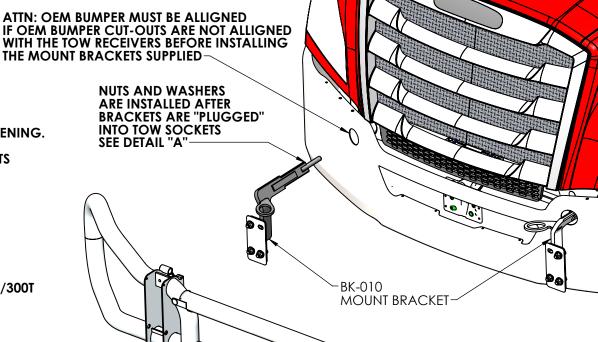

## **INSTALLING MG-100/200/300**

- 1) INSTALL MOUNTING BRACKETS INTO THE TOW SOCKETS
- 2) OPEN TRUCK HOOD AND INSTALL NUTS AND WASHERS SHOWN IN DETAIL A
- 3) FULLY TIGTHEN NUTS ONTO STUD. TORQUE = 159 FT-LBS.
  ENSURE THAT STUD IS FREE OF LUBRICATION BEFORE TIGHTENING.
- 4) ATTACH THE BUMPER GUARD TO THE MOUNTING BRACKETS USING THE TOP TWO ROWS OF SLOTS ON THE GUARD. SHIMS SHOULD BE PLACED BETWEEN THE GUARD AND THE MOUNTING BRACKETS.
  HARDWARE: 5/8" NC X 1 3/4" BOLT, 5/8" WASHER & 5/8" STOVER NUT TORQUE TO 159 FT-LBS (6 PLACES)
- 5) THE GUARD IS INSTALLED. HOOD CAN NOW BE CLOSED. REFER TO DRAWING #54268 FOR INSTALLINGTHE MG-200T/300T IF REQUIRED.