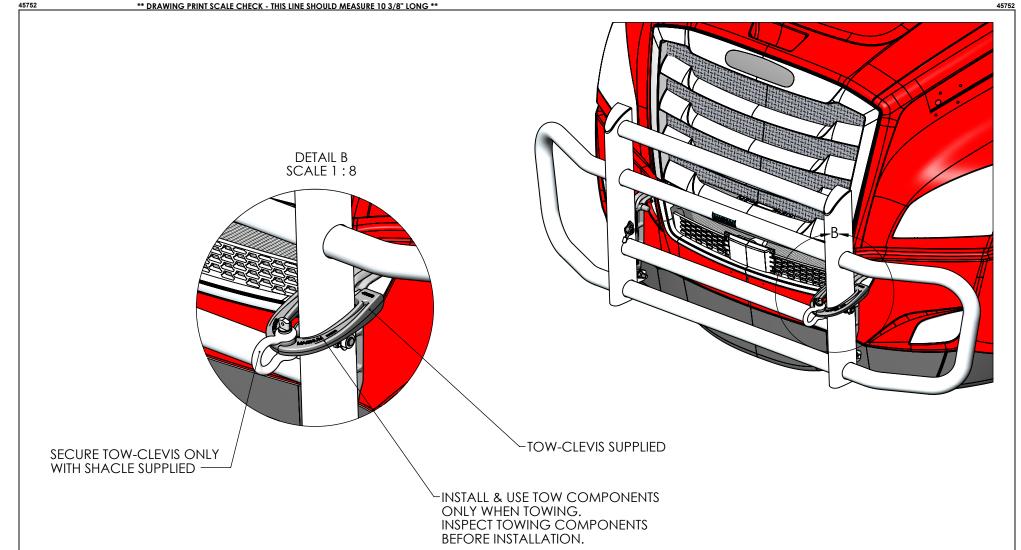

WHITE SHIM-

**NOTE:** TOW SHACKLE & CLEVIS

VISIBLE ON SECOND SHEET WHEN

NOT VISIBLE IN THIS VIEW,

THE BUMPER IS CLOSED

**NUTS, SPRING WASHERS** 

AND SUPPORT SPACERS

SEE DETAIL "A" AND CROP

ARE INSTALLED AFTER BUMPER IS "PLUGGED"

INTO TOW SOCKETS

VIEW-

**MAGNUM TRAILER** EQUIPMENT INC.

| 1/32 .03125<br>1/16 .0625<br>3/32 .09375<br>1/8 .125<br>5/32 .15625<br>3/16 .1875<br>7/32 .21875<br>1/4 .25 | 9/32 .28125<br>5/16 .3125<br>11/32 .34375<br>3/8 .375<br>13/32 .40625<br>7/16 .4375<br>15/32 .46875<br>1/2 .5 | 17/32 .53125<br><b>9/16</b> .5625<br>19/32 .59375<br><b>5/8</b> .625<br>21/32 .65625<br><b>11/16</b> .6875<br>23/32 .71875<br><b>3/4</b> .75 | 25/32 .78125<br>13/16 .8125<br>27/32 .84375<br>7/8 .875<br>29/32 .9055<br>15/16 .9375<br>31/32 .96875 |  |
|-------------------------------------------------------------------------------------------------------------|---------------------------------------------------------------------------------------------------------------|----------------------------------------------------------------------------------------------------------------------------------------------|-------------------------------------------------------------------------------------------------------|--|