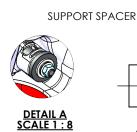

## **INSTALL STEPS**

- 1) REMOVE NUTS, WASHERS AND SUPPORT SPACERS FROM STUDS - 2 PLACES.
- 2) OPEN THE HOOD AND REMOVE THE SRPINGS AND SHOULDER WASHERS IN THE BACK OF THE TOW SOCKETS. CLOSE THE HOOD.
- 3) WITH BUMPER IN THE CLOSED POSITION SLIDE THE BRACKETS INTO THE TOW SOCKETS.
- 4) CAREFULLY OPEN BUMPER, ENSURING IT DOES NOT SLIP OUT OF THE TOW SOCKETS.
- 5) OPEN TRUCK HOOD AND INSTALL NUTS, WASHERS AND SUPPORT SPACERS AS SHOWN IN DETAIL A AND CROP VIEW.
- 6) FULLY TIGTHEN NUTS ONTO STUD. TORQUE = 210 FT-LB. DO NOT EXCEED THIS VALUE OR STRIPPING WILL OCCUR. ENSURE THAT STUD IS FREE OF LUBRICATION BEFORE TIGHTENING TO THIS VALUE.

WHITE SHIM-

**NOTE:** TOW SHACKLE & CLEVIS

VISIBLE ON SECOND SHEET WHEN

NOT VISIBLE IN THIS VIEW,

THE BUMPER IS CLOSED

**NUTS, SPRING WASHERS** 

AND SUPPORT SPACERS

SEE DETAIL "A" AND CROP

ARE INSTALLED AFTER BUMPER IS "PLUGGED"

INTO TOW SOCKETS

VIEW-

**MAGNUM TRAILER** EQUIPMENT INC.

| 1/32 .03125<br>1/16 .0625<br>3/32 .09375<br>1/8 .125<br>5/32 .15625<br>3/16 .1875<br>7/32 .21875<br>1/4 .25 | 9/32 .28125<br>5/16 .3125<br>11/32 .34375<br>3/8 .375<br>13/32 .40625<br>7/16 .4375<br>15/32 .46875<br>1/2 .5 | 17/32 .53125<br><b>9/16</b> .5625<br>19/32 .59375<br><b>5/8</b> .625<br>21/32 .65625<br><b>11/16</b> .6875<br>23/32 .71875<br><b>3/4</b> .75 | 25/32 .78125<br>13/16 .8125<br>27/32 .84375<br>7/8 .875<br>29/32 .9055<br>15/16 .9375<br>31/32 .96875 |  |
|-------------------------------------------------------------------------------------------------------------|---------------------------------------------------------------------------------------------------------------|----------------------------------------------------------------------------------------------------------------------------------------------|-------------------------------------------------------------------------------------------------------|--|