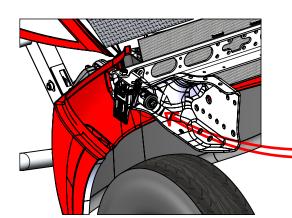

WHITE SHIM-

**NOTE:** TOW SHACKLE & CLEVIS

VISIBLE ON SECOND SHEET WHEN

NOT VISIBLE IN THIS VIEW,

THE BUMPER IS CLOSED

**NUTS, SPRING WASHERS** 

AND SUPPORT SPACERS

SEE DETAIL "A" AND CROP

ARE INSTALLED AFTER BUMPER IS "PLUGGED"

INTO TOW SOCKETS

VIEW-

**MAGNUM TRAILER** EQUIPMENT INC.

| 1/32 .03125<br>1/16 .0625<br>3/32 .09375<br>1/8 .125<br>5/32 .15625<br>3/16 .1875<br>7/32 .21875<br>1/4 .25 | 9/32 .28125<br>5/16 .3125<br>11/32 .34375<br>3/8 .375<br>13/32 .40625<br>7/16 .4375<br>15/32 .46875<br>1/2 .5 | 17/32 .53125<br><b>9/16</b> .5625<br>19/32 .59375<br><b>5/8</b> .625<br>21/32 .65625<br><b>11/16</b> .6875<br>23/32 .71875<br><b>3/4</b> .75 | 25/32 .78125<br>13/16 .8125<br>27/32 .84375<br>7/8 .875<br>29/32 .9055<br>15/16 .9375<br>31/32 .96875 |  |
|-------------------------------------------------------------------------------------------------------------|---------------------------------------------------------------------------------------------------------------|----------------------------------------------------------------------------------------------------------------------------------------------|-------------------------------------------------------------------------------------------------------|--|