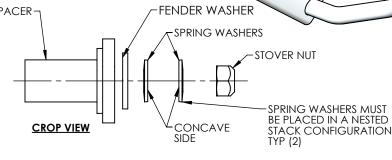

## **INSTALL STEPS**

- 1) REMOVE NUTS, WASHERS AND SUPPORT SPACERS FROM STUDS - 2 PLACES.
- 2) OPEN THE HOOD AND REMOVE THE SRPINGS AND SHOULDER WASHERS IN THE BACK OF THE TOW SOCKETS. CLOSE THE HOOD.
- 3) WITH BUMPER IN THE CLOSED POSITION SLIDE THE BRACKETS INTO THE TOW SOCKETS.
- 4) CAREFULLY OPEN BUMPER, ENSURING IT DOES NOT SLIP OUT OF THE TOW SOCKETS.
- 5) OPEN TRUCK HOOD AND INSTALL NUTS, WASHERS AND SUPPORT SPACERS AS SHOWN IN DETAIL A AND CROP VIEW.
- 6) FULLY TIGTHEN NUTS ONTO STUD. TORQUE = 210 FT-LB. DO NOT EXCEED THIS VALUE OR STRIPPING WILL OCCUR. ENSURE THAT STUD IS FREE OF LUBRICATION BEFORE TIGHTENING TO THIS VALUE.

WHITE SHIM-

**NOTE:** TOW SHACKLE & CLEVIS

VISIBLE ON SECOND SHEET WHEN

NOT VISIBLE IN THIS VIEW,

THE BUMPER IS CLOSED

**NUTS, SPRING WASHERS** 

AND SUPPORT SPACERS

SEE DETAIL "A" AND CROP

ARE INSTALLED AFTER BUMPER IS "PLUGGED"

INTO TOW SOCKETS

VIEW-

**MAGNUM TRAILER** EQUIPMENT INC.

| 1/32 .03125<br>1/16 .0625<br>3/32 .09375<br>1/8 .125<br>5/32 .15625<br>3/16 .1875<br>7/32 .21875<br>1/4 .25 | 9/32 .28125<br>5/16 .3125<br>11/32 .34375<br>3/8 .375<br>13/32 .40625<br>7/16 .4375<br>15/32 .46875<br>1/2 .5 | 17/32 .53125<br><b>9/16</b> .5625<br>19/32 .59375<br><b>5/8</b> .625<br>21/32 .65625<br><b>11/16</b> .6875<br>23/32 .71875<br><b>3/4</b> .75 | 25/32 .78125<br>13/16 .8125<br>27/32 .84375<br>7/8 .875<br>29/32 .9055<br>15/16 .9375<br>31/32 .96875 |  |
|-------------------------------------------------------------------------------------------------------------|---------------------------------------------------------------------------------------------------------------|----------------------------------------------------------------------------------------------------------------------------------------------|-------------------------------------------------------------------------------------------------------|--|