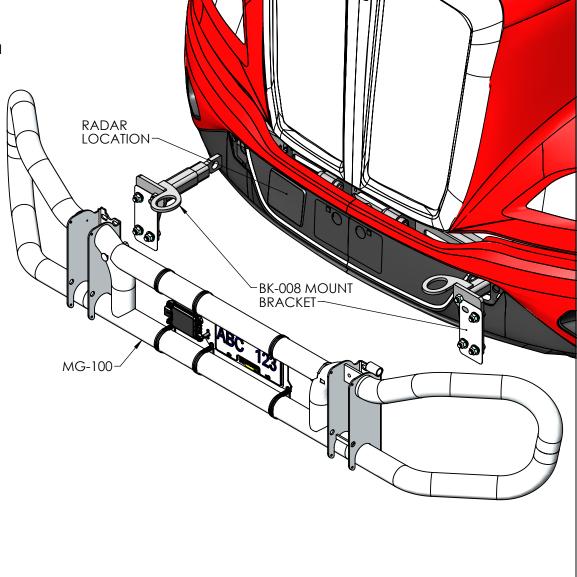

## **INSTALLING MG-100/200/300**

- 1) SEE THE RADAR INSTALLATION SHEET IF RADAR IS EQUIPPED ON THE TRUCK.
- 2) OPEN HOOD AND REMOVE FACTORY TOW PINS FROM TRUCK
- 3) INSERT MOUNT BRACKETS INTO THE TOW SOCKETS (TOW PLATES SHOULD BE ON THE INSIDE OF THE BUMPER)
- 4) SLIDE FACTORY TOW PINS OR EQUIVALENT BOLT THROUGH THE TRUCK FRAME AND MOUNT BRACKETS.
- 5) TIGHTEN THE 5/8" NF STOVER NUT TO 128 FT-LBS TO SECURE THE BRACKETS IN PLACE
- 6) ATTACH THE MG-100 TO THE MOUNT BRACKETS USING THE TOP TWO ROWS OF SLOTS.
  SHIMS SHOULD BE PLACED BETWEEN THE GUARD AND THE MOUNT BRACKETS.
  HARDWARE: 5/8" NC X 1 3/4" BOLT, 5/8" WASHER & 5/8" STOVER NUT TIGHTEN TO 159 FT-LBS (6 PLACES)
- 7) THE GUARD IS NOW INSTALLED. THE HOOD CAN NOW BE CLOSED. REFER TO DRAWING #54268 FOR INSTALLING THE MG-200T/300T IF REQUIRED.