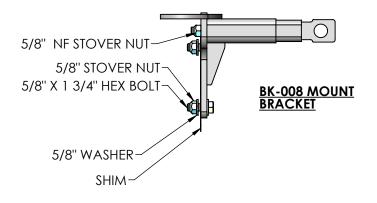

## **INSTALLING MG-100/200/300**

- 1) SEE THE RADAR INSTALLATION SHEET IF RADAR IS EQUIPPED ON THE TRUCK.
- 2) OPEN HOOD AND REMOVE FACTORY TOW PINS FROM TRUCK
- 3) INSERT MOUNT BRACKETS INTO THE TOW SOCKETS (TOW PLATES SHOULD BE ON THE INSIDE OF THE BUMPER)
- 4) SLIDE FACTORY TOW PINS OR EQUIVALENT BOLT THROUGH THE TRUCK FRAME AND MOUNT BRACKETS.
- 5) TIGHTEN THE 5/8" NF STOVER NUT TO 128 FT-LBS TO SECURE THE BRACKETS IN PLACE
- 6) ATTACH THE MG-100 TO THE MOUNT BRACKETS USING THE TOP TWO ROWS OF SLOTS.
  SHIMS SHOULD BE PLACED BETWEEN THE GUARD AND THE MOUNT BRACKETS.
  HARDWARE: 5/8" NC X 1 3/4" BOLT, 5/8" WASHER & 5/8" STOVER NUT TIGHTEN TO 159 FT-LBS (6 PLACES)
- 7) THE GUARD IS NOW INSTALLED. THE HOOD CAN NOW BE CLOSED. REFER TO DRAWING #54268 FOR INSTALLING THE MG-200T/300T IF REQUIRED.