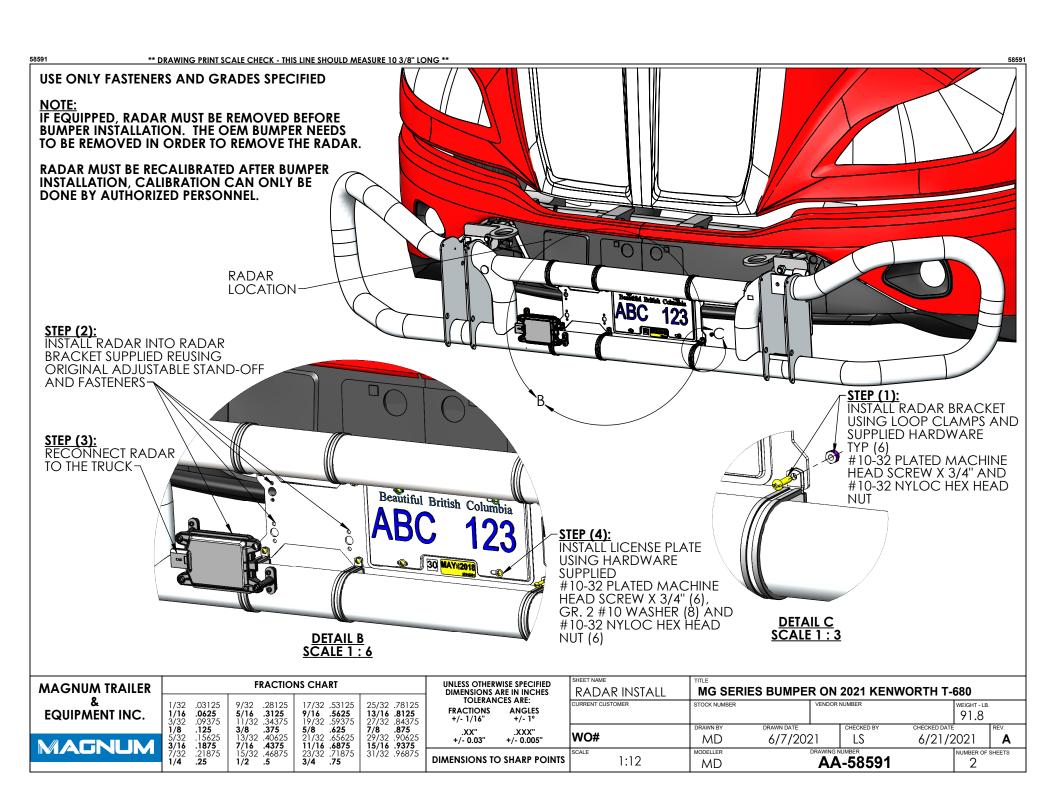

\*\* DRAWING PRINT SCALE CHECK - THIS LINE SHOULD MEASURE 10 3/8" LONG \*\*

## **INSTALLING MG-100/200/300**

- 1) SEE THE RADAR INSTALLATION SHEET IF RADAR IS EQUIPPED ON THE TRUCK.
- 2) OPEN HOOD AND REMOVE FACTORY TOW PINS FROM TRUCK
- 3) INSERT MOUNT BRACKETS INTO THE TOW SOCKETS (TOW PLATES SHOULD BE ON THE INSIDE OF THE BUMPER)
- 4) SLIDE FACTORY TOW PINS OR EQUIVALENT BOLT THROUGH THE TRUCK FRAME AND MOUNT BRACKETS.
- 5) TIGHTEN THE 5/8" NF STOVER NUT TO 128 FT-LBS TO SECURE THE BRACKETS IN PLACE
- 6) ATTACH THE MG-100 TO THE MOUNT BRACKETS USING THE TOP TWO ROWS OF SLOTS.
  SHIMS SHOULD BE PLACED BETWEEN THE GUARD AND THE MOUNT BRACKETS.
  HARDWARE: 5/8" NC X 1 3/4" BOLT, 5/8" WASHER & 5/8" STOVER NUT TIGHTEN TO 159 FT-LBS (6 PLACES)
- 7) THE GUARD IS NOW INSTALLED. THE HOOD CAN NOW BE CLOSED. REFER TO DRAWING #54268 FOR INSTALLING THE MG-200T/300T IF REQUIRED.

| <b>MAGNUM TRAILER</b> |
|-----------------------|
| &                     |
| EQUIPMENT INC.        |

| MAGNUN | A |
|--------|---|
|--------|---|

| FRACTIONS CHART                                                                                             |                                                                                                               |                                                                                                                                              |                                                                                                        |  |  |  |  |  |  |
|-------------------------------------------------------------------------------------------------------------|---------------------------------------------------------------------------------------------------------------|----------------------------------------------------------------------------------------------------------------------------------------------|--------------------------------------------------------------------------------------------------------|--|--|--|--|--|--|
| 1/32 .03125<br>1/16 .0625<br>3/32 .09375<br>1/8 .125<br>5/32 .15625<br>3/16 .1875<br>7/32 .21875<br>1/4 .25 | 9/32 .28125<br>5/16 .3125<br>11/32 .34375<br>3/8 .375<br>13/32 .40625<br>7/16 .4375<br>15/32 .46875<br>1/2 .5 | 17/32 .53125<br><b>9/16</b> .5625<br>19/32 .59375<br><b>5/8</b> .625<br>21/32 .65625<br><b>11/16</b> .6875<br>23/32 .71875<br><b>3/4</b> .75 | 25/32 .78125<br>13/16 .8125<br>27/32 .84375<br>7/8 .875<br>29/32 .90625<br>15/16 .9375<br>31/32 .96875 |  |  |  |  |  |  |

| TOLERANCES ARE:        |                     |  |  |  |  |
|------------------------|---------------------|--|--|--|--|
| FRACTIONS<br>+/- 1/16" | ANGLES<br>+/- 1°    |  |  |  |  |
| .XX"<br>+/- 0.03"      | .XXX"<br>+/- 0.005" |  |  |  |  |
| DIMENSIONS TO          | SHARP POIN          |  |  |  |  |

**UNLESS OTHERWISE SPECIFIED** 

| SHEET INAME                                            | IIILE        |            |               |            |              |                   |        |
|--------------------------------------------------------|--------------|------------|---------------|------------|--------------|-------------------|--------|
| BUMPER INSTALL MG SERIES BUMPER ON 2021 KENWORTH T-680 |              |            |               |            |              |                   |        |
| CURRENT CUSTOMER                                       | STOCK NUMBER |            | VENDOR NUMBER |            |              | WEIGHT - LB. 216. |        |
|                                                        | DRAWN BY     | DRAWN DATE |               | CHECKED BY | CHECKED DATE |                   | REV.   |
| WO#                                                    | MD           | 6/7/2021   |               | LS         | 6/21/2021    |                   | Α      |
| SCALE                                                  | MODELLER     |            | DRAWING N     |            |              | NUMBER OF         | SHEETS |
| 1:12                                                   | MD           | AA-58591   |               | 2          |              |                   |        |