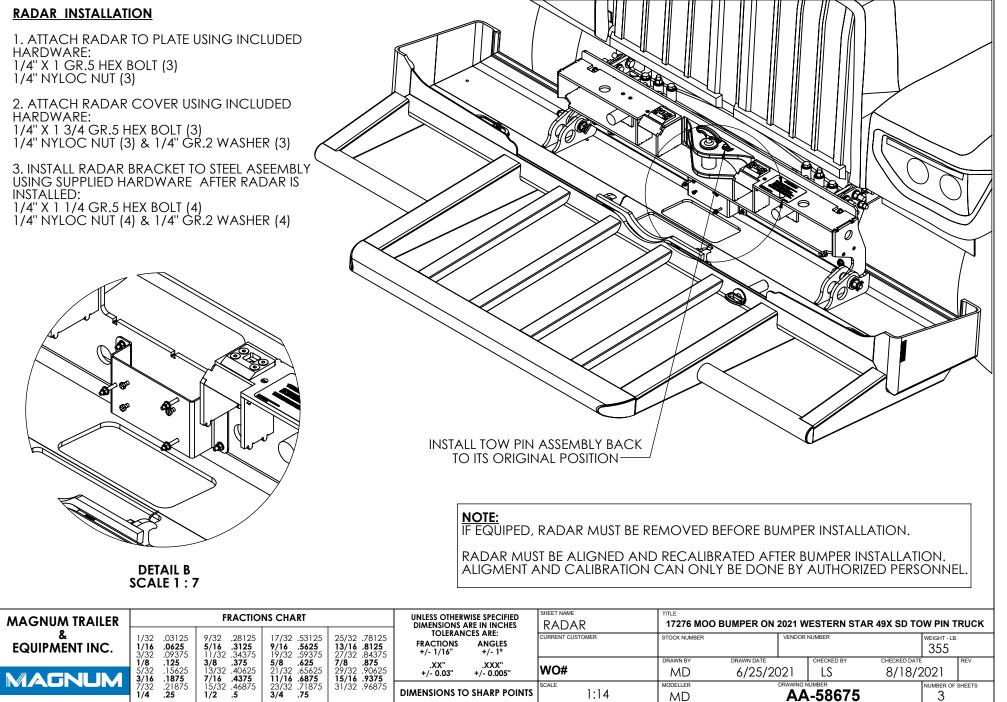

| 58675 | ** D                                        | AWING PRINT SCALE CHECK                                                                                                                                                       | - THIS LINE SHOULD MEA                                                                  | SURE 10 3/8" LONG **     |                                                                    | <u> </u>                      |                                                                     |  | <u> </u>     |                   | 58675        |
|-------|---------------------------------------------|-------------------------------------------------------------------------------------------------------------------------------------------------------------------------------|-----------------------------------------------------------------------------------------|--------------------------|--------------------------------------------------------------------|-------------------------------|---------------------------------------------------------------------|--|--------------|-------------------|--------------|
| INS   | <b>TRUCTIONS</b>                            |                                                                                                                                                                               |                                                                                         |                          |                                                                    |                               |                                                                     |  |              | $\left\{ \right.$ |              |
| 1.    |                                             | HE TOW PIN ASSEM<br>TO THE FRAME                                                                                                                                              | ABLY BY REMO                                                                            | /ING THE BOLT TH         | AT                                                                 |                               |                                                                     |  |              |                   |              |
| 2.    | UNINSTALL TI<br>LOCATED O                   | HE OEM BUMPER E<br>N THE FRONT OF T                                                                                                                                           | BY REMOVING<br>HE BUMPER.                                                               | THE THE FOUR BOI         | TS                                                                 |                               |                                                                     |  |              |                   |              |
| 3.    | REMOVE THE                                  | RADAR COVER A                                                                                                                                                                 | AND RADAR FR                                                                            | OM TRUCK.                |                                                                    |                               |                                                                     |  |              |                   |              |
|       |                                             |                                                                                                                                                                               |                                                                                         |                          | OEM BUN                                                            | IPER BOLTS                    |                                                                     |  |              |                   | ,<br>न       |
|       |                                             |                                                                                                                                                                               |                                                                                         |                          |                                                                    |                               | _                                                                   |  |              |                   |              |
|       |                                             |                                                                                                                                                                               | DETAIL A                                                                                | tow pin assemb           | LY                                                                 |                               |                                                                     |  |              |                   |              |
|       |                                             |                                                                                                                                                                               | SCALE 1 :                                                                               | 7                        |                                                                    | RADAR                         | - Cont                                                              |  |              |                   |              |
|       |                                             |                                                                                                                                                                               |                                                                                         |                          |                                                                    |                               |                                                                     |  |              |                   |              |
| 1     | MAGNUM TRAILER FRACTIONS CHART UNLESS OTHER |                                                                                                                                                                               |                                                                                         |                          |                                                                    | SHEET NAME                    | TITLE<br>17276 MOO BUMPER ON 2021 WESTERN STAR 49X SD TOW PIN TRUCK |  |              |                   |              |
| MAG   | NUM TRAILER                                 |                                                                                                                                                                               | CHARI                                                                                   | DIAAENICI                | NS ARE IN INCHES                                                   |                               | 1/2/6 0000                                                          |  | WESTERN STAR | 49X SD TOW PIN T  | RUCK         |
|       | &                                           | 1/32 .03125 9/32 .28<br>1/16 .0625 5/16 .31                                                                                                                                   | 125 17/32 53125                                                                         | DIMENSIC<br>25/32 .78125 | ONS ARE IN INCHES<br>RANCES ARE:<br>NS ANGLES                      | INSTALL 1<br>CURRENT CUSTOMER | STOCK NUMBER                                                        |  | WESTERN STAR | WEIGHT - LB       | RUCK         |
| EQU   | -                                           | 1/32 .03125 9/32 .28   1/16 .0625 5/16 .31   3/32 .09375 11/32 .34   1/8 .125 3/8 .37   5/32 .15625 13/32 .40   3/16 .1875 7/16 .43   7/32 .21875 15/32 .464   1/4 .25 1/2 .5 | 125 17/32 .53125<br>25 9/16 .5625<br>375 19/32 .59375<br>5 5/8 .625<br>5/25 21/32 .5625 | DIMENSIO                 | DNS ARE IN INCHES<br>RANCES ARE:<br>NS ANGLES<br>" +/- 1°<br>.XXX" |                               |                                                                     |  |              |                   | RUCK<br>REV. |

MAGNUM

58675

.XX"

+/- 0.03"

29/32 .90625 15/16 .9375

31/32 .96875

.XXX"

+/- 0.005"

DIMENSIONS TO SHARP POINTS

WO#

1:14

SCALE

6/25/2021

MD

MODELLER

MD

LS

AA-58675

8/18/2021

NUMBER OF SHEETS

3