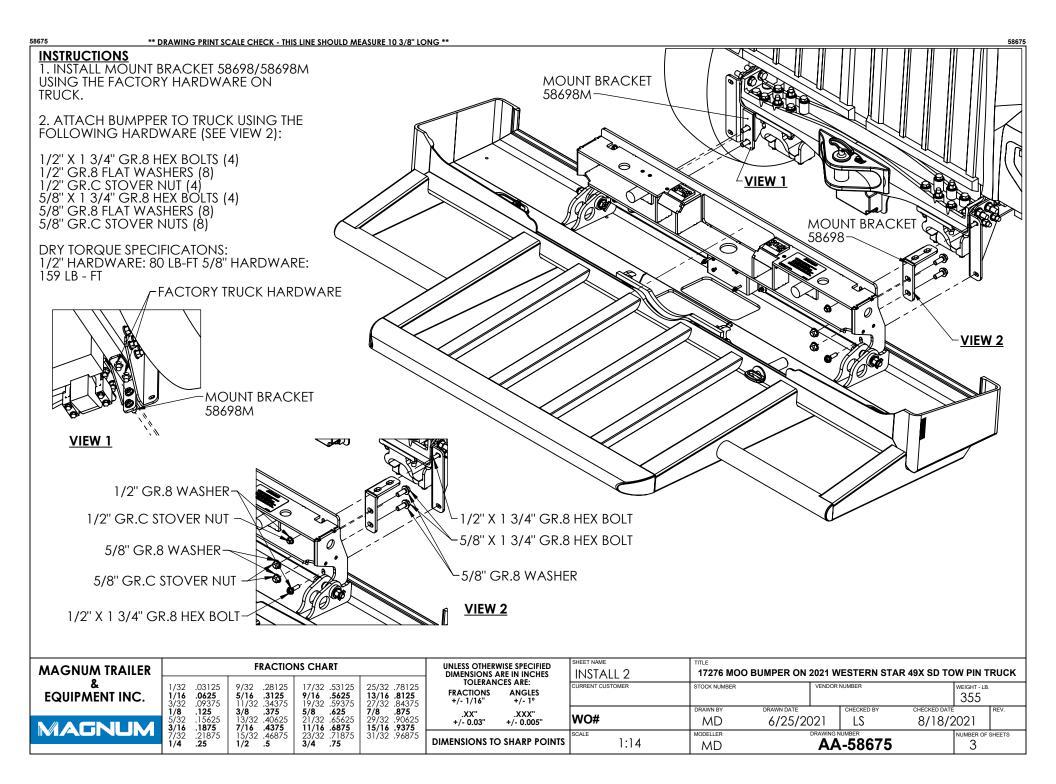

| 58675 | ** D                                        | AWING PRINT SCALE CHECK                                                                                                                                                       | - THIS LINE SHOULD MEA                                                                  | SURE 10 3/8" LONG **     |                                                                    | <u> </u>                      |                                                                     |  | <u> </u>     |                   | 58675        |
|-------|---------------------------------------------|-------------------------------------------------------------------------------------------------------------------------------------------------------------------------------|-----------------------------------------------------------------------------------------|--------------------------|--------------------------------------------------------------------|-------------------------------|---------------------------------------------------------------------|--|--------------|-------------------|--------------|
| INS   | <b>TRUCTIONS</b>                            |                                                                                                                                                                               |                                                                                         |                          |                                                                    |                               |                                                                     |  |              | $\left\{ \right.$ |              |
| 1.    |                                             | HE TOW PIN ASSEM<br>TO THE FRAME                                                                                                                                              | ABLY BY REMO                                                                            | /ING THE BOLT TH         | AT                                                                 |                               |                                                                     |  |              |                   |              |
| 2.    | UNINSTALL TI<br>LOCATED O                   | HE OEM BUMPER E<br>N THE FRONT OF T                                                                                                                                           | BY REMOVING<br>HE BUMPER.                                                               | THE THE FOUR BOI         | TS                                                                 |                               |                                                                     |  |              |                   |              |
| 3.    | REMOVE THE                                  | RADAR COVER A                                                                                                                                                                 | AND RADAR FR                                                                            | OM TRUCK.                |                                                                    |                               |                                                                     |  |              |                   |              |
|       |                                             |                                                                                                                                                                               |                                                                                         |                          | OEM BUN                                                            | IPER BOLTS                    |                                                                     |  |              |                   | ,<br>न       |
|       |                                             |                                                                                                                                                                               |                                                                                         |                          |                                                                    |                               | _                                                                   |  |              |                   |              |
|       |                                             |                                                                                                                                                                               | DETAIL A                                                                                | tow pin assemb           | LY                                                                 |                               |                                                                     |  |              |                   |              |
|       |                                             |                                                                                                                                                                               | SCALE 1 :                                                                               | 7                        |                                                                    | RADAR                         | - Cont                                                              |  |              |                   |              |
|       |                                             |                                                                                                                                                                               |                                                                                         |                          |                                                                    |                               |                                                                     |  |              |                   |              |
| 1     | MAGNUM TRAILER FRACTIONS CHART UNLESS OTHER |                                                                                                                                                                               |                                                                                         |                          |                                                                    | SHEET NAME                    | TITLE<br>17276 MOO BUMPER ON 2021 WESTERN STAR 49X SD TOW PIN TRUCK |  |              |                   |              |
| MAG   | NUM TRAILER                                 |                                                                                                                                                                               | CHARI                                                                                   | DIAAENICI                | NS ARE IN INCHES                                                   |                               | 1/2/6 0000                                                          |  | WESTERN STAR | 49X SD TOW PIN T  | RUCK         |
|       | &                                           | 1/32 .03125 9/32 .28<br>1/16 .0625 5/16 .31                                                                                                                                   | 125 17/32 53125                                                                         | DIMENSIC<br>25/32 .78125 | ONS ARE IN INCHES<br>RANCES ARE:<br>NS ANGLES                      | INSTALL 1<br>CURRENT CUSTOMER | STOCK NUMBER                                                        |  | WESTERN STAR | WEIGHT - LB       | RUCK         |
| EQU   | -                                           | 1/32 .03125 9/32 .28   1/16 .0625 5/16 .31   3/32 .09375 11/32 .34   1/8 .125 3/8 .37   5/32 .15625 13/32 .40   3/16 .1875 7/16 .43   7/32 .21875 15/32 .464   1/4 .25 1/2 .5 | 125 17/32 .53125<br>25 9/16 .5625<br>375 19/32 .59375<br>5 5/8 .625<br>5/25 21/32 .5625 | DIMENSIO                 | DNS ARE IN INCHES<br>RANCES ARE:<br>NS ANGLES<br>" +/- 1°<br>.XXX" |                               |                                                                     |  |              |                   | RUCK<br>REV. |

MAGNUM

58675

.XX"

+/- 0.03"

29/32 .90625 15/16 .9375

31/32 .96875

.XXX"

+/- 0.005"

DIMENSIONS TO SHARP POINTS

WO#

1:14

SCALE

6/25/2021

MD

MODELLER

MD

LS

AA-58675

8/18/2021

NUMBER OF SHEETS

3