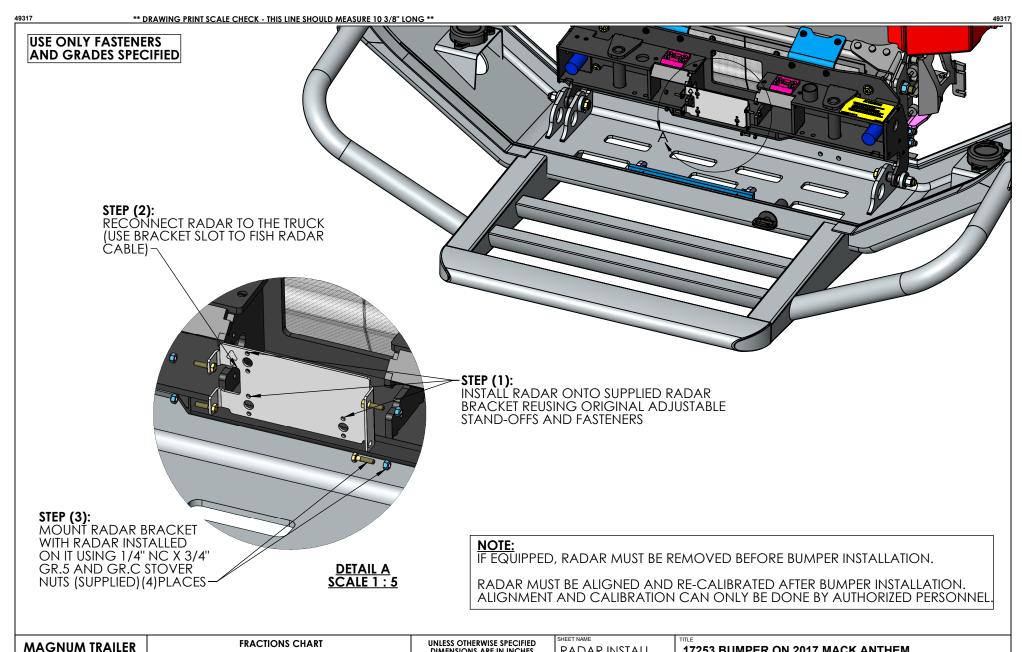

UNLESS OTHERWISE SPECIFIED
DIMENSIONS ARE IN INCHES
TOLERANCES ARE:
FRACTIONS ANGLES
+/- 1/16" +/- 1°
.XX" .XXX"
+/- 0.03" +/- 0.005"

DIMENSIONS TO SHARP POINTS

 RADAR INSTALL
 17253 BUMPER ON 2017 MACK ANTHEM

 CURRENT CUSTOMER
 STOCK NUMBER
 VENDOR NUMBER
 WEIGHT - LB. 401.

 WO#
 DRAWN BY LS
 DRAWN DATE S/29/2018
 C

 SCALE
 I:12
 MODELLER LS
 DRAWING NUMBER AND ANTE S/29/2018
 NUMBER OF SHEETS NUMBER OF