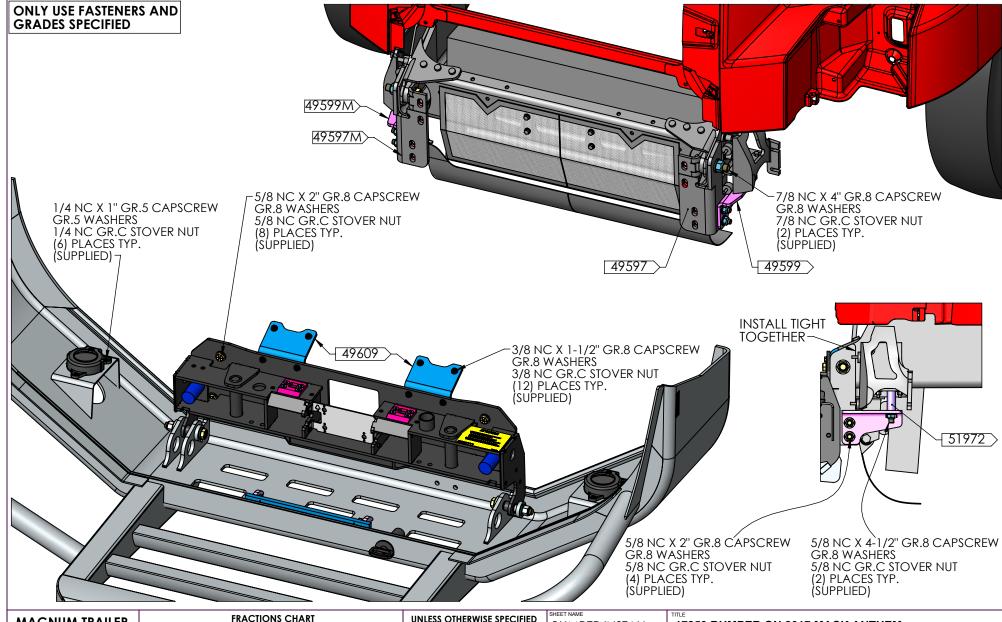

| SHEET NAME BUMPER INSTALL | 17253 RUMPE    | ER ON 2017 MACK ANTHEM  |              |        |  |
|---------------------------|----------------|-------------------------|--------------|--------|--|
| CURRENT CUSTOMER          | STOCK NUMBER   | VENDOR NUMBER           | WEIGHT - LB. |        |  |
| WO#                       | DRAWN BY       | DRAWN DATE 5/29/2018    | II.          | REV.   |  |
| 1:12                      | MODELLER<br>LS | DRAWING NUMBER AA-49317 | NUMBER OF    | SHEETS |  |