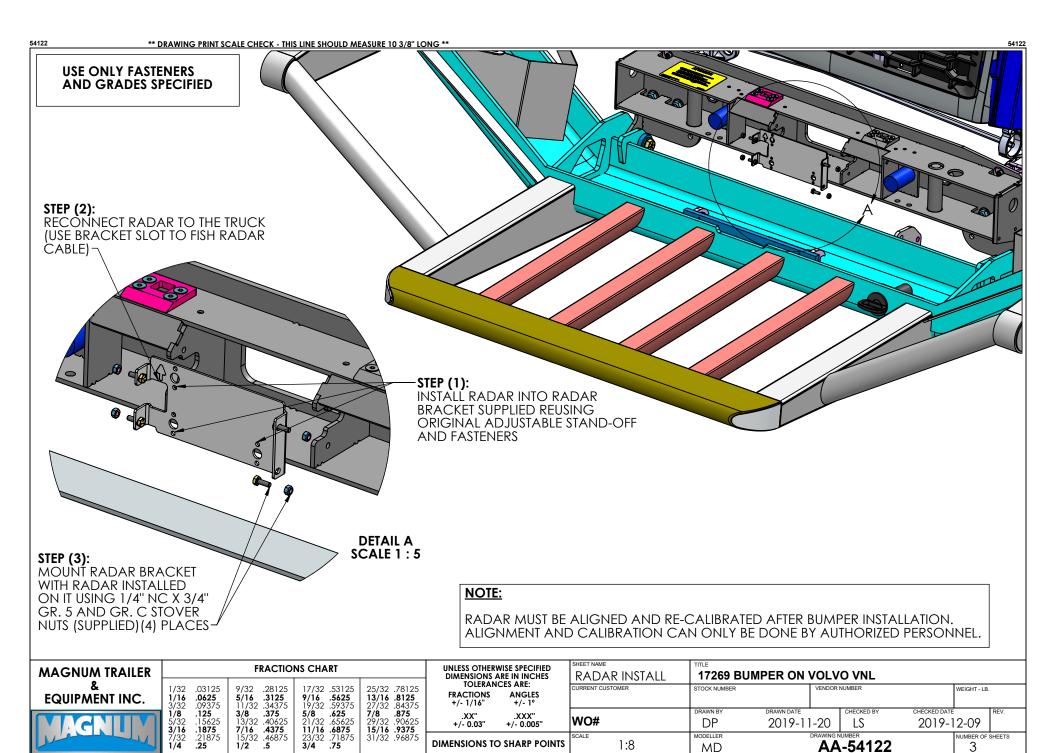

| MAGNUM TRA       | AILER _ | FRACTIONS CHART                       |                                                  |                                                   |                                                                 | UNLESS OTHERWISE SPECIFIED<br>DIMENSIONS ARE IN INCHES |                               | BRACKET INSTALL  |              | 17269 BUMPER ON VOLVO VNL |             |        |                  |  |
|------------------|---------|---------------------------------------|--------------------------------------------------|---------------------------------------------------|-----------------------------------------------------------------|--------------------------------------------------------|-------------------------------|------------------|--------------|---------------------------|-------------|--------|------------------|--|
| &<br>EQUIPMENT I | NC 1    | /32 .03125<br>/16 .0625<br>/32 .09375 | 9/32 .28125<br><b>5/16 .3125</b><br>11/32 .34375 | 17/32 .53125<br><b>9/16 .5625</b><br>19/32 .59375 | 25/32 .78125<br><b>13/16 .8125</b><br>27/32 .84375              | TOLERAN<br>FRACTIONS<br>+/- 1/16"                      | ICES ARE:<br>ANGLES<br>+/- 1° | CURRENT CUSTOMER | STOCK NUMBER | VE                        | NDOR NUMBER |        | WEIGHT - LB.     |  |
| MAGNIIV          |         | 1/8 .125<br>5/32 .15625<br>3/16 .1875 | 3/8 .375<br>13/32 .40625<br>7/16 .4375           | 5/8 .625<br>21/32 .65625<br>11/16 .6875           | <b>7/8</b> . <b>875</b> 29/32 .90625 <b>15/16</b> . <b>9375</b> | .XX"<br>+/- 0.03"                                      | .XXX"<br>+/- 0.005"           | WO#              | DP DRAWN BY  | 2019-11-2                 | CHECKED BY  | 2019-1 |                  |  |
|                  |         | /32 .21875<br>/ <b>4 .25</b>          | 15/32 .46875<br>1/2 .5                           | 23/32 .71875<br><b>3/4 .75</b>                    | 31/32 .96875                                                    | DIMENSIONS TO                                          | O SHARP POINTS                | 1:8              | MD           |                           | AA-54122    |        | NUMBER OF SHEETS |  |