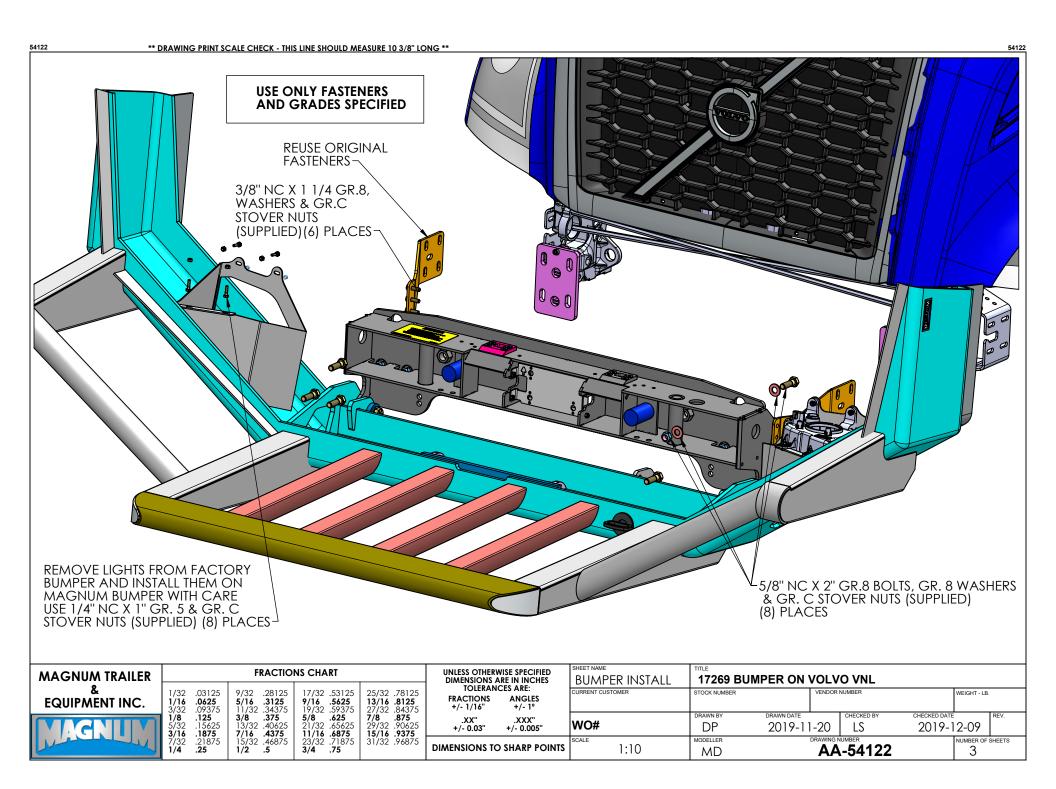

| MAGNUM TRA       | AILER _ | FRACTIONS CHART                       |                                                  |                                                   |                                                                 | UNLESS OTHERWISE SPECIFIED<br>DIMENSIONS ARE IN INCHES |                               | BRACKET INSTALL  |              | 17269 BUMPER ON VOLVO VNL |             |        |                  |  |
|------------------|---------|---------------------------------------|--------------------------------------------------|---------------------------------------------------|-----------------------------------------------------------------|--------------------------------------------------------|-------------------------------|------------------|--------------|---------------------------|-------------|--------|------------------|--|
| &<br>EQUIPMENT I | NC 1    | /32 .03125<br>/16 .0625<br>/32 .09375 | 9/32 .28125<br><b>5/16 .3125</b><br>11/32 .34375 | 17/32 .53125<br><b>9/16 .5625</b><br>19/32 .59375 | 25/32 .78125<br><b>13/16 .8125</b><br>27/32 .84375              | TOLERAN<br>FRACTIONS<br>+/- 1/16"                      | ICES ARE:<br>ANGLES<br>+/- 1° | CURRENT CUSTOMER | STOCK NUMBER | VE                        | NDOR NUMBER |        | WEIGHT - LB.     |  |
| MAGNIIV          |         | 1/8 .125<br>5/32 .15625<br>3/16 .1875 | 3/8 .375<br>13/32 .40625<br>7/16 .4375           | 5/8 .625<br>21/32 .65625<br>11/16 .6875           | <b>7/8</b> . <b>875</b> 29/32 .90625 <b>15/16</b> . <b>9375</b> | .XX"<br>+/- 0.03"                                      | .XXX"<br>+/- 0.005"           | WO#              | DP DRAWN BY  | 2019-11-2                 | CHECKED BY  | 2019-1 |                  |  |
|                  |         | /32 .21875<br>/ <b>4 .25</b>          | 15/32 .46875<br>1/2 .5                           | 23/32 .71875<br><b>3/4 .75</b>                    | 31/32 .96875                                                    | DIMENSIONS TO                                          | O SHARP POINTS                | 1:8              | MD           |                           | AA-54122    |        | NUMBER OF SHEETS |  |