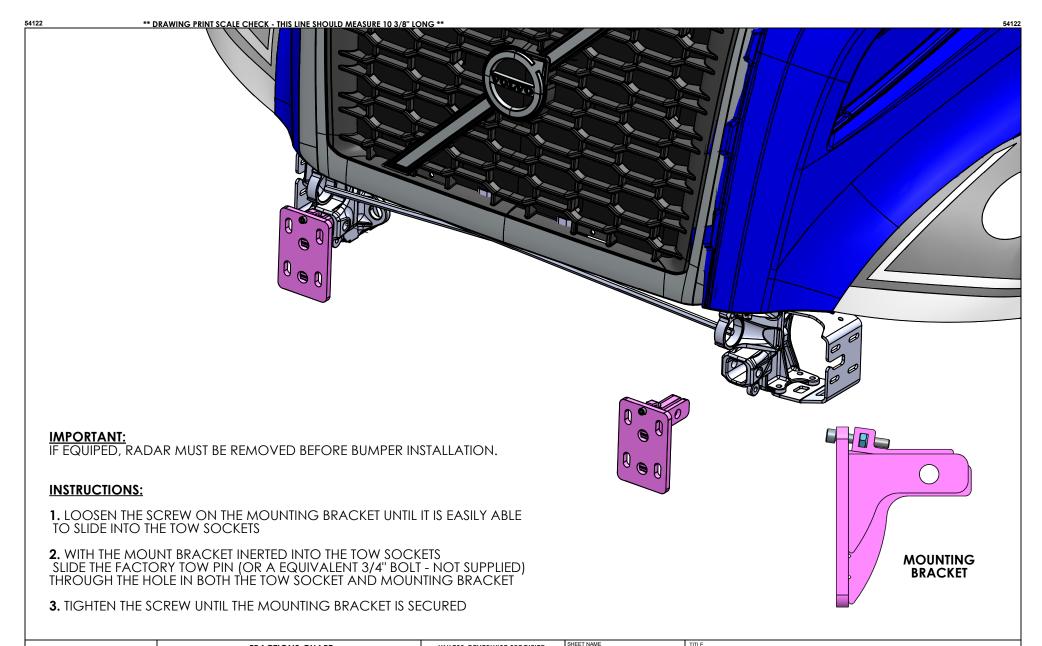

| MAGNUM TRA       | AILER _ | FRACTIONS CHART                       |                                                  |                                                   |                                                                 | UNLESS OTHERWISE SPECIFIED<br>DIMENSIONS ARE IN INCHES |                               | BRACKET INSTALL  |              | 17269 BUMPER ON VOLVO VNL |             |        |                  |  |
|------------------|---------|---------------------------------------|--------------------------------------------------|---------------------------------------------------|-----------------------------------------------------------------|--------------------------------------------------------|-------------------------------|------------------|--------------|---------------------------|-------------|--------|------------------|--|
| &<br>EQUIPMENT I | NC 1    | /32 .03125<br>/16 .0625<br>/32 .09375 | 9/32 .28125<br><b>5/16 .3125</b><br>11/32 .34375 | 17/32 .53125<br><b>9/16 .5625</b><br>19/32 .59375 | 25/32 .78125<br><b>13/16 .8125</b><br>27/32 .84375              | TOLERAN<br>FRACTIONS<br>+/- 1/16"                      | ICES ARE:<br>ANGLES<br>+/- 1° | CURRENT CUSTOMER | STOCK NUMBER | VE                        | NDOR NUMBER |        | WEIGHT - LB.     |  |
| MAGNIIV          |         | 1/8 .125<br>5/32 .15625<br>3/16 .1875 | 3/8 .375<br>13/32 .40625<br>7/16 .4375           | 5/8 .625<br>21/32 .65625<br>11/16 .6875           | <b>7/8</b> . <b>875</b> 29/32 .90625 <b>15/16</b> . <b>9375</b> | .XX"<br>+/- 0.03"                                      | .XXX"<br>+/- 0.005"           | WO#              | DP DRAWN BY  | 2019-11-2                 | CHECKED BY  | 2019-1 |                  |  |
|                  |         | /32 .21875<br>/ <b>4 .25</b>          | 15/32 .46875<br>1/2 .5                           | 23/32 .71875<br><b>3/4 .75</b>                    | 31/32 .96875                                                    | DIMENSIONS TO                                          | O SHARP POINTS                | 1:8              | MD           |                           | AA-54122    |        | NUMBER OF SHEETS |  |