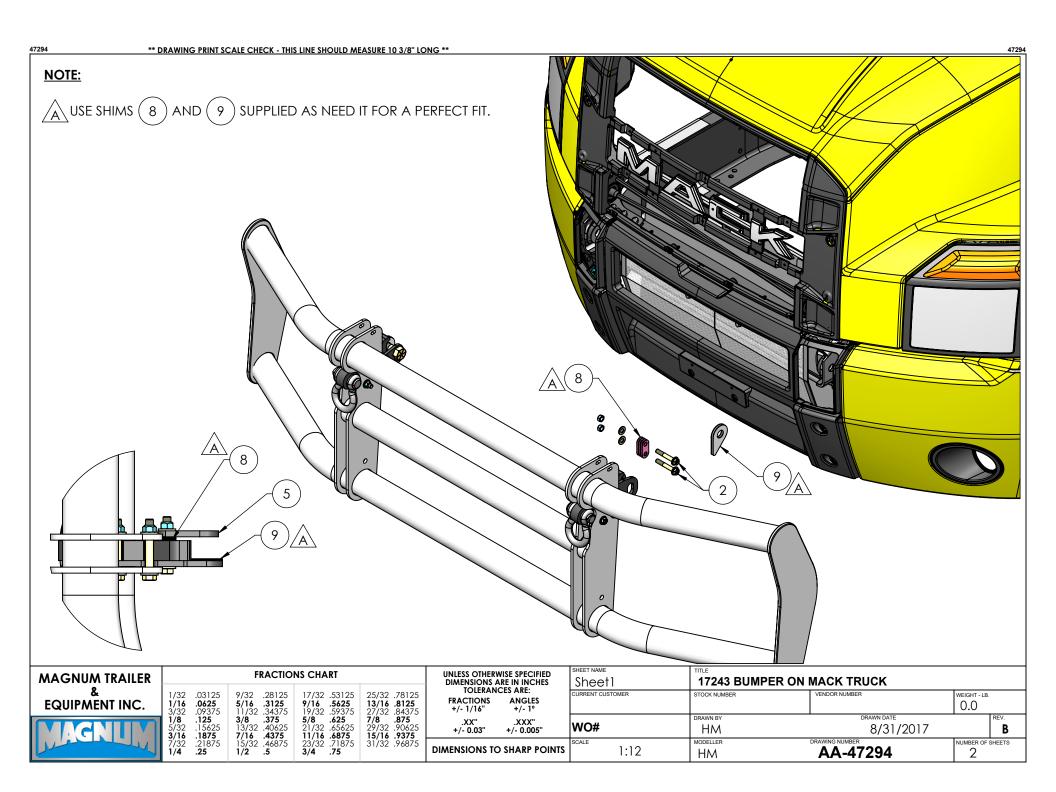

| 294                                                                       | ** [                                                                                                                                                                                                                                 | DRAWING PRINT SC                                                     | ALE CHECK - THI                                                                                        | S LINE SHOULD ME                               | ASURE 10 3/8" LC                                       | NG **                               |                |                     |               |           | 4729               |
|---------------------------------------------------------------------------|--------------------------------------------------------------------------------------------------------------------------------------------------------------------------------------------------------------------------------------|----------------------------------------------------------------------|--------------------------------------------------------------------------------------------------------|------------------------------------------------|--------------------------------------------------------|-------------------------------------|----------------|---------------------|---------------|-----------|--------------------|
| INST                                                                      | ALLATION STEP                                                                                                                                                                                                                        | S:                                                                   |                                                                                                        |                                                |                                                        |                                     |                |                     |               |           |                    |
| 1.                                                                        | A TIME. PUT ASIDE FOR LATER REINSTALLATION                                                                                                                                                                                           |                                                                      |                                                                                                        |                                                |                                                        |                                     |                |                     |               |           |                    |
| 2.                                                                        |                                                                                                                                                                                                                                      |                                                                      |                                                                                                        |                                                |                                                        |                                     |                |                     |               |           |                    |
| 3.                                                                        | IF NECESSARY, REMOVE MOUNT BOLTS 3 AND PLACE ALUMINUM ASSEMBLY 6 ASIDE, BOLT 7 TOP LIP OF STEEL NEED NOT BE COMPLETELY REMOVED                                                                                                       |                                                                      |                                                                                                        |                                                |                                                        |                                     |                |                     |               |           |                    |
| 4.                                                                        | POSITION MOUNT BRACKETS THROUGH FACTORY BUMPER OPENINGS AND ALIGN LARGE SLOT WITH<br>FRAME HOLE. (TOP LIP OF BRACKET SHOULD ALWAYS BE IN CONTACT WITH TRUCK RAIL FRAME)                                                              |                                                                      |                                                                                                        |                                                |                                                        |                                     |                |                     |               |           |                    |
| 5.                                                                        | INSTALL CONNECTING PLATE 5 ON INSIDE OF FRAME RAILS AND INSTALL BOLTS 2 WITH NUTS<br>AND WASHERS. ALSO, INSTALL WITH SHIMS SUPPLIED AS SHOWN ON PAGE 2. DO NOT FULLY TIGHTEN NUTS<br>AT THIS TIME - SNUG ONLY BEFORE ALIGNMENT CHECK |                                                                      |                                                                                                        |                                                |                                                        |                                     |                |                     |               |           |                    |
| 6.                                                                        | REQUIRED TO PROVIDE EXTRA CLEARANCE                                                                                                                                                                                                  |                                                                      |                                                                                                        |                                                |                                                        |                                     |                |                     |               |           |                    |
| 7.                                                                        |                                                                                                                                                                                                                                      |                                                                      |                                                                                                        |                                                |                                                        |                                     |                |                     |               |           |                    |
| 8. TIGHTEN BOLTS: BOLT 1 TORQUE = 400 FT./LB. BOLT 2 TORQUE = 200 FT./LB. |                                                                                                                                                                                                                                      |                                                                      |                                                                                                        |                                                |                                                        |                                     |                |                     |               |           | X                  |
| 9. INSTALL TOW SHACKLES (4)                                               |                                                                                                                                                                                                                                      |                                                                      |                                                                                                        |                                                |                                                        |                                     |                |                     |               |           |                    |
|                                                                           |                                                                                                                                                                                                                                      |                                                                      |                                                                                                        |                                                |                                                        | 5                                   |                | (3)<br>(6)          | -             |           | 9                  |
|                                                                           |                                                                                                                                                                                                                                      |                                                                      |                                                                                                        |                                                |                                                        |                                     | A              | SHIMS ADDED - SEE P | AGE 2         | 1/26/2018 | LS                 |
|                                                                           |                                                                                                                                                                                                                                      |                                                                      |                                                                                                        |                                                |                                                        |                                     | REV.           | CHANGES OR ADDI     | IONS          | DATE      | REV BY             |
| MAG                                                                       | SNUM TRAILER                                                                                                                                                                                                                         |                                                                      | NS CHART                                                                                               |                                                | UNLESS OTHERWISE SPECIFIED<br>DIMENSIONS ARE IN INCHES | 1.0.120                             |                | ER ON MACK TRUCK    |               |           |                    |
| &<br>EQUIPMENT INC.                                                       |                                                                                                                                                                                                                                      | 1/32 .03125 9/32 .28<br>1/16 .0625 5/16 .31<br>3/32 .09375 11/32 .34 |                                                                                                        | 5 17/32 .53125<br>9/16 .5625<br>5 19/32 .59375 | 25/32 .78125<br>13/16 .8125<br>27/32 .84375            | TOLERANCES ARE:<br>FRACTIONS ANGLES | CURRENT CUSTOM |                     | VENDOR NUMBER |           | еіднт - lb.<br>0.0 |
|                                                                           |                                                                                                                                                                                                                                      | 3/32 .09375<br>1/8 .125<br>5/32 .15625<br>3/16 .1875                 | 9/32 .28125   5/16 .3125   11/32 .34375   3/8 .375   13/32 .40625   7/16 .4375   15/32 .46875   1/2 .5 | 5/8 .625 2<br>21/32 .65625 2<br>11/16 .6875 1  | 7/8 .875<br>29/32 .90625<br>15/16 .9375                | $\pm / 1/14'' \pm / 1dog$           | WO#            | DRAWN BY<br>HM      |               | 1/2017    | REV.               |
| 11-                                                                       |                                                                                                                                                                                                                                      | 7/32 .21875<br>1/4 .25                                               | 15/32 .46875<br>1/2 .5                                                                                 | 23/32 .71875<br>3/4 .75                        | 31/32 .96875                                           | DIMENSIONS TO SHARP POINTS          | SCALE          | :6 HM               | AA-47294      | N         | UMBER OF SHEETS    |