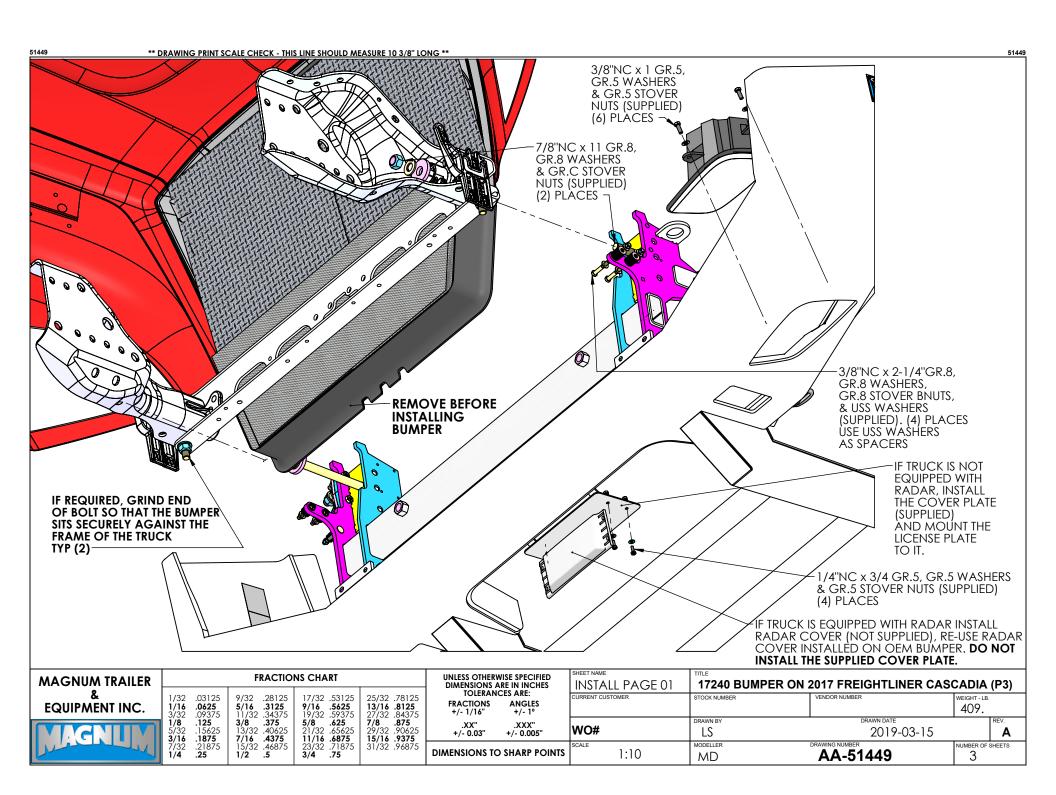

## IF NEEDED, HERE ARE THE STEPS ON HOW TO ADJUST THE BUMPER LATCH:

- 1. LOOSEN THE 1/2" LATCH ADJUSTER BOLT, USING 3/4" WRENCHES
- 2. USING A HAMMER, TAP/ PUSH IN THE LATCH ADJUSTER FOR A MORE TIGHTER LATCH CLOSURE, OR TAP/PULL OUT THE LATCH ADJUSTER IF BUMPER NO LONGER FULLY CLOSES
- 3. CHECK IF BUMPER CAN FULLY CLOSE
- 4. TIGHTEN FIRMLY THE 1/2" LATCH ADJUSTER BOLT
- 5. CONGRATULATION, THE LATCH IS ALL SET

## MAGNUM TRAILER & EQUIPMENT INC.

| EGOII MENT INC.                           |  |
|-------------------------------------------|--|
| MACNIIV                                   |  |
| N. C. |  |
|                                           |  |

## 

| DIMENSIONS A  | WISE SPECIFIED<br>ARE IN INCHES<br>ICES ARE: |
|---------------|--------------------------------------------