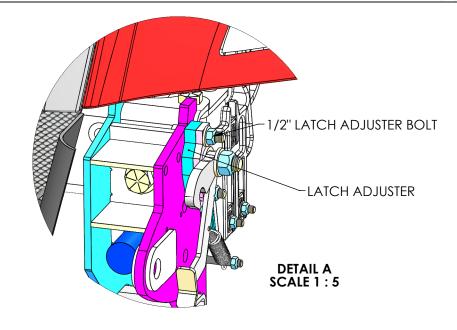

## IF NEEDED, HERE ARE THE STEPS ON HOW TO ADJUST THE BUMPER LATCH:

- 1. LOOSEN THE 1/2" LATCH ADJUSTER BOLT, USING 3/4" WRENCHES
- 2. USING A HAMMER, TAP/ PUSH IN THE LATCH ADJUSTER FOR A MORE TIGHTER LATCH CLOSURE, OR TAP/PULL OUT THE LATCH ADJUSTER IF BUMPER NO LONGER FULLY CLOSES
- 3. CHECK IF BUMPER CAN FULLY CLOSE
- 4. TIGHTEN FIRMLY THE 1/2" LATCH ADJUSTER BOLT
- 5. CONGRATULATION, THE LATCH IS ALL SET