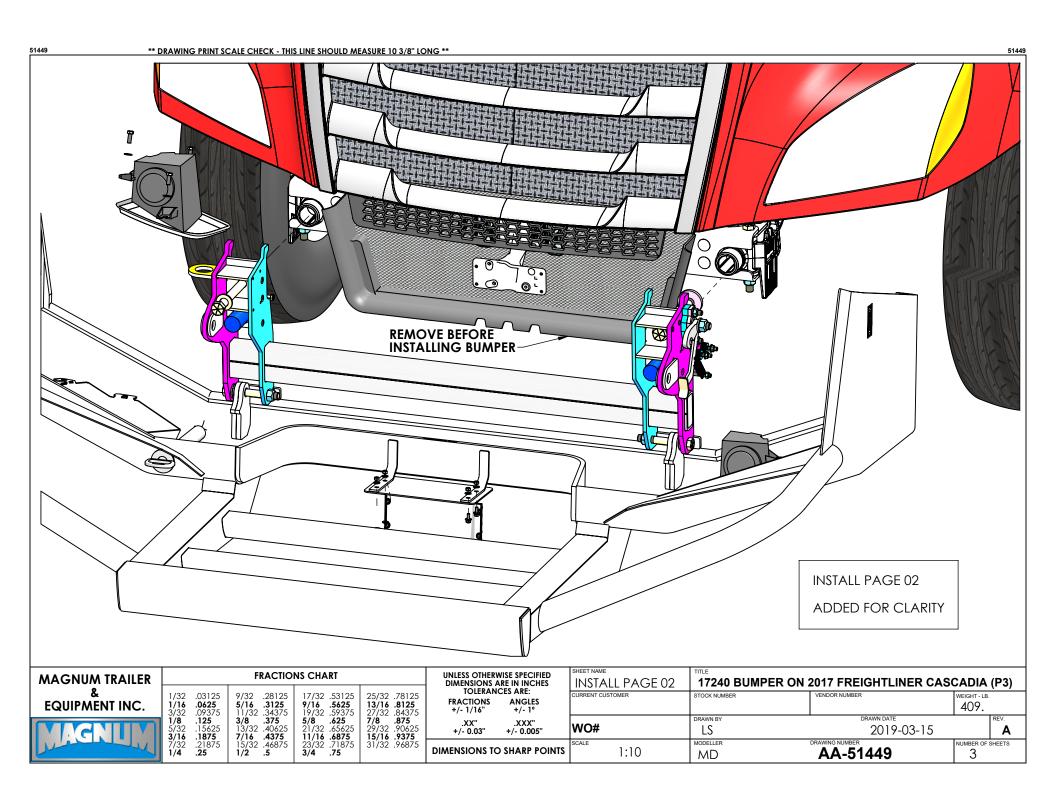

## IF NEEDED, HERE ARE THE STEPS ON HOW TO ADJUST THE BUMPER LATCH:

- 1. LOOSEN THE 1/2" LATCH ADJUSTER BOLT, USING 3/4" WRENCHES
- 2. USING A HAMMER, TAP/ PUSH IN THE LATCH ADJUSTER FOR A MORE TIGHTER LATCH CLOSURE, OR TAP/PULL OUT THE LATCH ADJUSTER IF BUMPER NO LONGER FULLY CLOSES
- 3. CHECK IF BUMPER CAN FULLY CLOSE
- 4. TIGHTEN FIRMLY THE 1/2" LATCH ADJUSTER BOLT
- 5. CONGRATULATION, THE LATCH IS ALL SET

## MAGNUM TRAILER & EQUIPMENT INC.

| EGOII MENT INC.                           |  |
|-------------------------------------------|--|
| MACNIIV                                   |  |
| N. C. |  |
|                                           |  |

## 

| DIMENSIONS A  | WISE SPECIFIED<br>ARE IN INCHES<br>ICES ARE: |
|---------------|----------------------------------------------