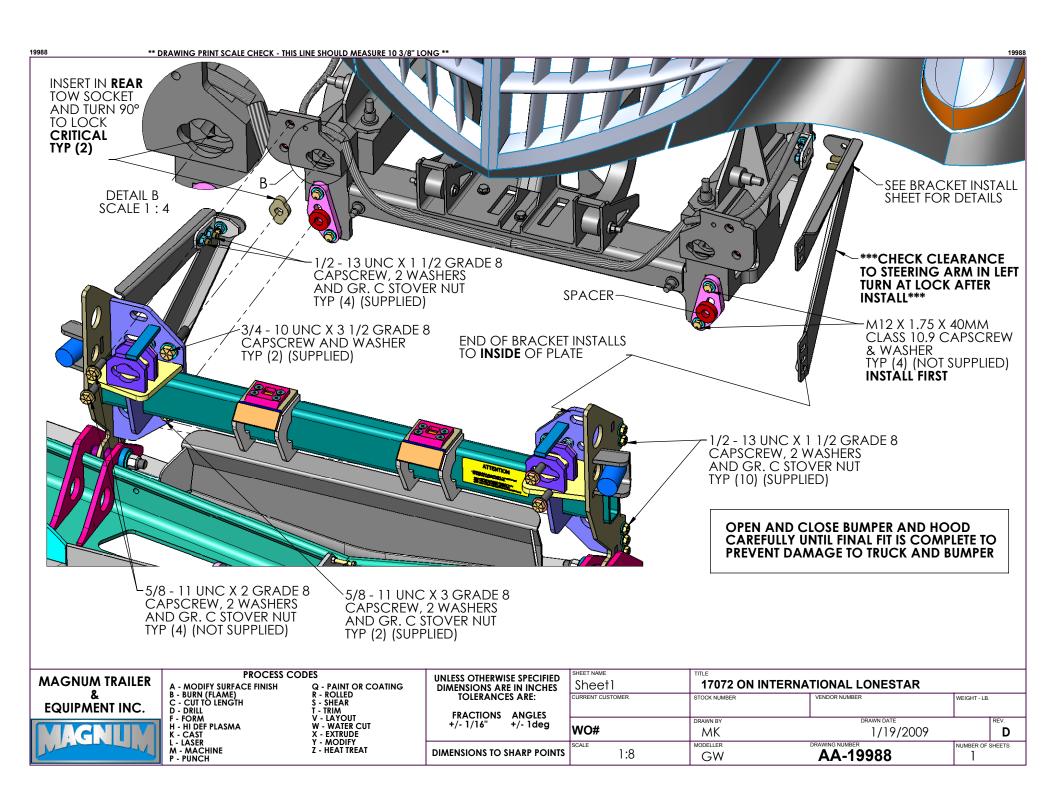

## **MAGNUM TRAILER EQUIPMENT INC.**

## PROCESS CODES

PROCESS
A - MODIFY SURFACE FINISH
B - BURN (FLAME)
C - CUTTO LENGTH
D - DRILL
F - FORM
H - HI DEF PLASMA
K - CAST
L - LASER
M - MACHINE
P - PUNCH

Q - PAINT OR COATING
R - ROLLED
S - SHEAR
T - TRIM
V - LAYOUT
W - WATER CUT
X - EXTRUDE
Y - MODIFY
Z - HEAT TREAT

**TOLERANCES ARE:** FRACTIONS ANGLES

+/- 1/16"

**DIMENSIONS TO SHARP POINTS** 

**UNLESS OTHERWISE SPECIFIED** 

**DIMENSIONS ARE IN INCHES** 

+/- 1deg

| SHEET NAME       | TITLE                           |               |              |        |  |
|------------------|---------------------------------|---------------|--------------|--------|--|
| BRACKET INSTALL  | 17072 ON INTERNATIONAL LONESTAR |               |              |        |  |
| CURRENT CUSTOMER | STOCK NUMBER                    | VENDOR NUMBER | WEIGHT - LB. |        |  |
|                  |                                 |               |              |        |  |
|                  | DRAWN BY                        | DRAWN DATE    |              | REV.   |  |
| WO#              | MK                              | 1/19/2009     |              | D      |  |
| SCALE            | MODELLER                        |               | NUMBER OF S  | SHEETS |  |
| 1:8              | GW                              | AA-19988      | 1            |        |  |