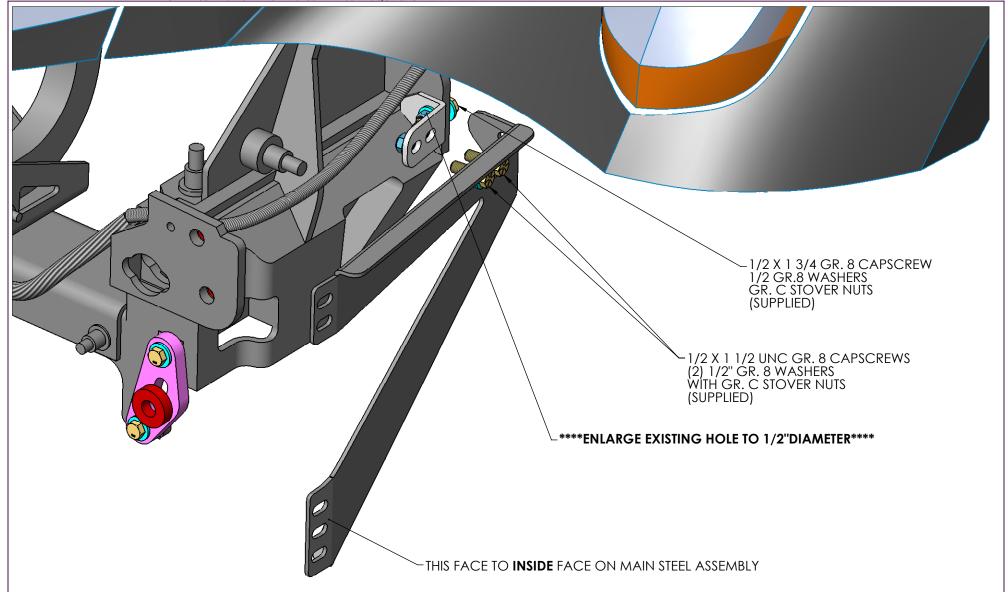

**MAGNUM TRAILER EQUIPMENT INC.** 

PROCESS
A - MODIFY SURFACE FINISH
B - BURN (FLAME)
C - CUT TO LENGTH
D - DRILL
F - FORM
H - HI DEF PLASMA
K - CAST
L - LASER
M - MACHINE
P - PUNCH

Q - PAINT OR COATING
R - ROLLED
S - SHEAR
T - TRIM
V - LAYOUT
W - WATER CUT
X - EXTRUDE
Y - MODIFY
Z - HEAT TREAT

UNLESS OTHERWISE SPECIFIED DIMENSIONS ARE IN INCHES TOLERANCES ARE:

FRACTIONS ANGLES +/- 1/16" +/- 1deg

**DIMENSIONS TO SHARP POINTS** 

| SHEET NAME       | TITLE                           |                |              |        |  |
|------------------|---------------------------------|----------------|--------------|--------|--|
| LIGHT INSTALL    | 17072 ON INTERNATIONAL LONESTAR |                |              |        |  |
| CURRENT CUSTOMER | STOCK NUMBER                    | VENDOR NUMBER  | WEIGHT - LB. |        |  |
|                  | DRAWN BY                        | DRAWN DATE     |              | REV.   |  |
| WO#              | MK                              | 1/19/2009      |              | D      |  |
| SCALE            | MODELLER                        | DRAWING NUMBER | NUMBER OF S  | SHEETS |  |
| 1:10             | GW                              | AA-19988       | 1            |        |  |