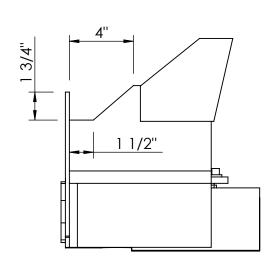

## 4900 FRAME - RAISED HOOD - MODIFIED CONFIGURATION

**MAGNUM TRAILER EQUIPMENT INC.** 

Q - PAINT OR COATING R - ROLLED S - SHEAR

PROCESS
A - MODIFY SURFACE FINISH
B - BURN (FLAME)
C - CUTTO LENGTH
D - DRILL
F - FORM
H - HI DEF PLASMA
K - CAST
L - LASER
M - MACHINE
P - PUNCH