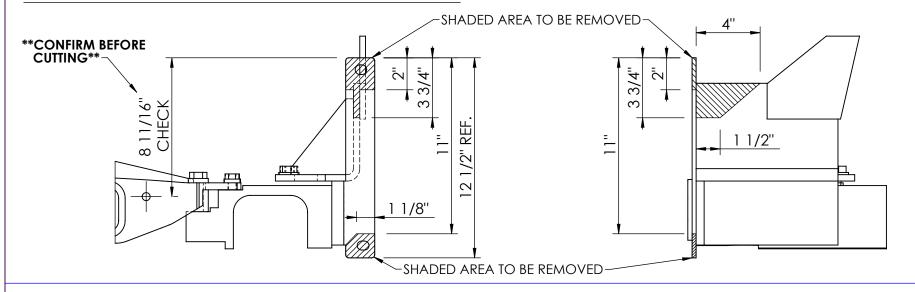

## 4900 FRAME - RAISED HOOD - FACTORY CONFIGURATION

## 4900 FRAME - RAISED HOOD - MODIFIED CONFIGURATION

**MAGNUM TRAILER EQUIPMENT INC.** 

Q - PAINT OR COATING R - ROLLED S - SHEAR

PROCESS
A - MODIFY SURFACE FINISH
B - BURN (FLAME)
C - CUTTO LENGTH
D - DRILL
F - FORM
H - HI DEF PLASMA
K - CAST
L - LASER
M - MACHINE
P - PUNCH