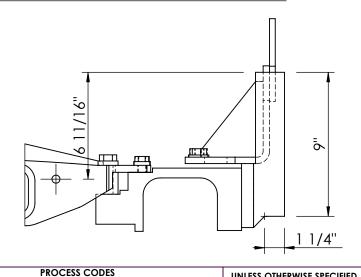

## 4900 FRAME - RAISED HOOD - MODIFIED CONFIGURATION

**MAGNUM TRAILER EQUIPMENT INC.** 

Q - PAINT OR COATING R - ROLLED S - SHEAR

PROCESS
A - MODIFY SURFACE FINISH
B - BURN (FLAME)
C - CUTTO LENGTH
D - DRILL
F - FORM
H - HI DEF PLASMA
K - CAST
L - LASER
M - MACHINE
P - PUNCH