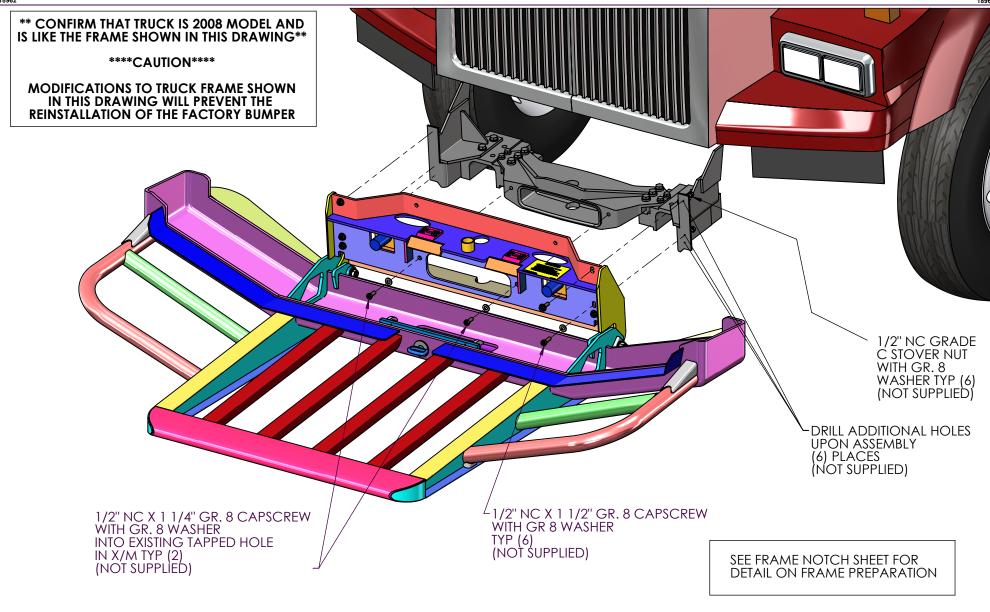

UNLESS OTHERWISE SPECIFIED DIMENSIONS ARE IN INCHES TOLERANCES ARE:

FRACTIONS ANGLES +/- 1/16" +/- 1deg

**DIMENSIONS TO SHARP POINTS** 

| SHEET NAME       | TITLE              |                       |                  |
|------------------|--------------------|-----------------------|------------------|
| Sheet1           | 17057 BUMPER ON 20 | 008 WESTERN STAR 4900 | RAISED SBA       |
| CURRENT CUSTOMER | STOCK NUMBER       | VENDOR NUMBER         | WEIGHT - LB.     |
|                  |                    |                       |                  |
|                  | DRAWN BY           | DRAWN DATE            | REV.             |
| WO#              | GW                 | 1/18/2008             | A                |
| SCALE            | MODELLER           |                       | NUMBER OF SHEETS |
| 1:14             | GW                 | AA-18962              | 3                |