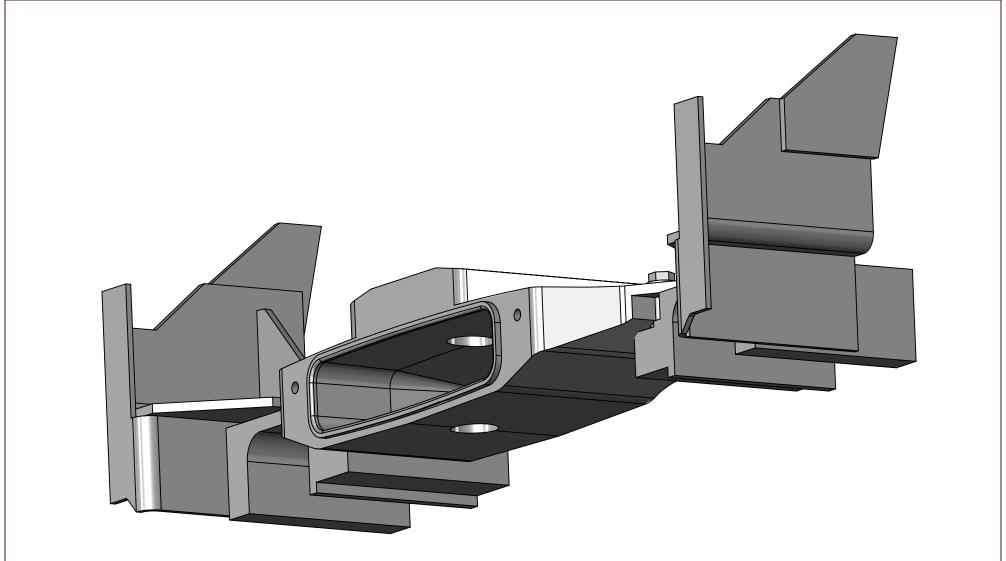

## 4900 FRAME - RAISED HOOD - MODIFIED CONFIGURATION

**MAGNUM TRAILER EQUIPMENT INC.** 

Q - PAINT OR COATING R - ROLLED S - SHEAR

PROCESS
A - MODIFY SURFACE FINISH
B - BURN (FLAME)
C - CUTTO LENGTH
D - DRILL
F - FORM
H - HI DEF PLASMA
K - CAST
L - LASER
M - MACHINE
P - PUNCH