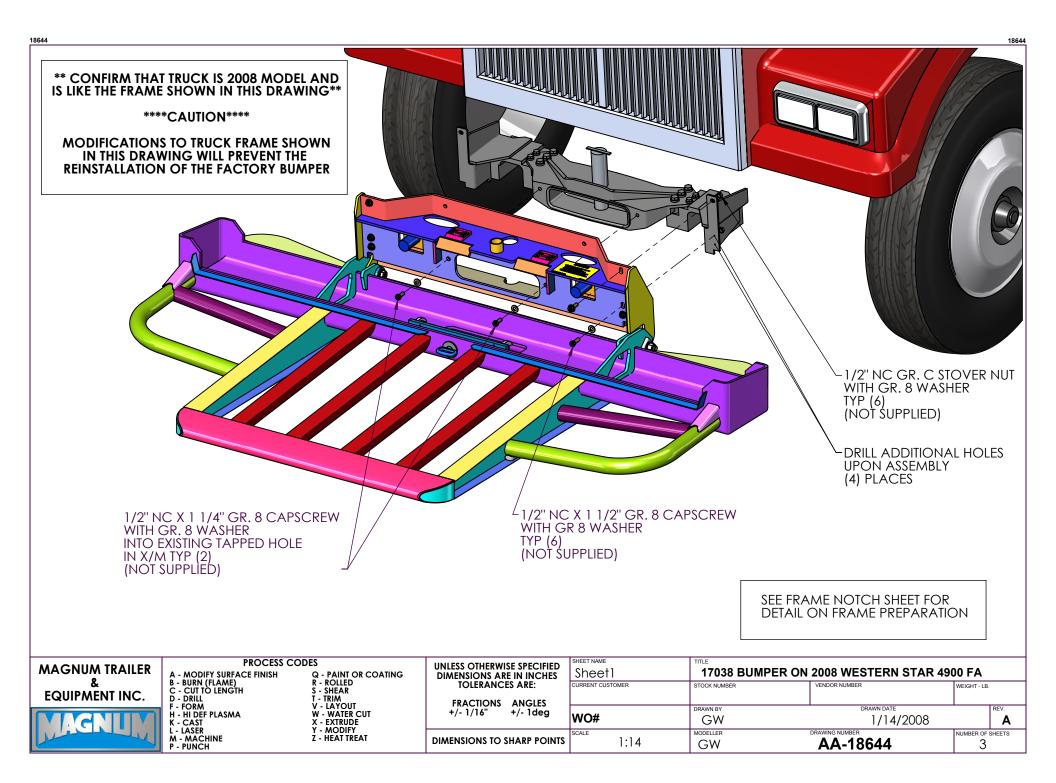

| MAGNUM TRAILER PROCESS CODES   & A - MODIFY SURFACE FINISH Q - PAINT OR COATING   & B - BURN (FLAME) R - ROLLED   EQUIPMENT INC. C - CUT TO LENGTH S - SHEAR   D - DRILL T - TRIM   PORT FORM | UNLESS OTHERWISE SPECIFIED<br>DIMENSIONS ARE IN INCHES<br>TOLERANCES ARE:<br>FRACTIONS ANGLES | SHEET NAME<br>NOTCHED FRAME<br>CURRENT CUSTOMER | TITLE<br>STOCK NUMBER      | VENDOR NUMBER                                         | WEIGHT - LB.<br>211. |
|-----------------------------------------------------------------------------------------------------------------------------------------------------------------------------------------------|-----------------------------------------------------------------------------------------------|-------------------------------------------------|----------------------------|-------------------------------------------------------|----------------------|
| F - FORM V - LAYOUT   H - FORM W - WATER CUT   K - CAST X - WATER CUT   L - LASER Y - MODIFY   M - MACHINE Z - HEAT TREAT   P - PUNCH Y                                                       |                                                                                               | WO#<br><sup>SCALE</sup> 1:5                     | DRAWN BY<br>GW<br>MODELLER | DRAWN DATE<br>1/14/2008<br>DRAWING NUMBER<br>AA-18644 | NUMBER OF SHEETS     |