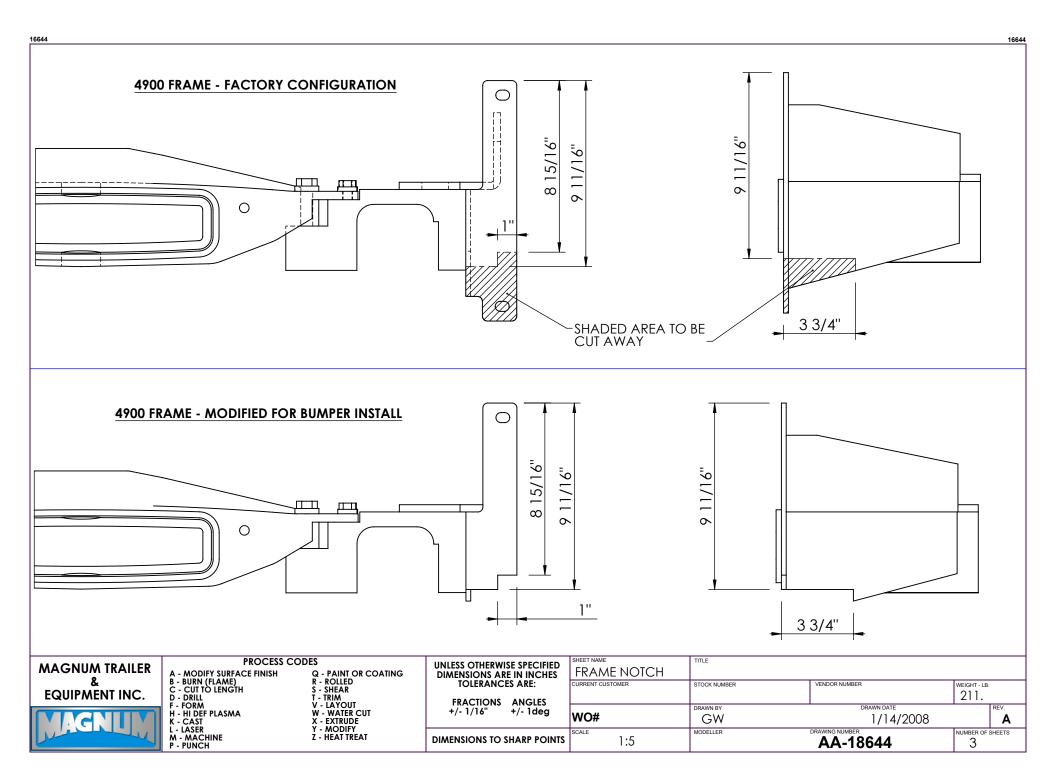

| MAGNUM TRAILER PROCESS CODES   & A - MODIFY SURFACE FINISH Q - PAINT OR COATING   & B - BURN (FLAME) R - ROLLED   EQUIPMENT INC. C - CUT TO LENGTH S - SHEAR   D - DRILL T - TRIM   PORT FORM | UNLESS OTHERWISE SPECIFIED<br>DIMENSIONS ARE IN INCHES<br>TOLERANCES ARE:<br>FRACTIONS ANGLES | SHEET NAME<br>NOTCHED FRAME<br>CURRENT CUSTOMER | TITLE<br>STOCK NUMBER      | VENDOR NUMBER                                         | WEIGHT - LB.<br>211. |
|-----------------------------------------------------------------------------------------------------------------------------------------------------------------------------------------------|-----------------------------------------------------------------------------------------------|-------------------------------------------------|----------------------------|-------------------------------------------------------|----------------------|
| F - FORM V - LAYOUT   H - FORM W - WATER CUT   K - CAST X - WATER CUT   L - LASER Y - MODIFY   M - MACHINE Z - HEAT TREAT   P - PUNCH Y                                                       |                                                                                               | WO#<br><sup>SCALE</sup> 1:5                     | DRAWN BY<br>GW<br>MODELLER | DRAWN DATE<br>1/14/2008<br>DRAWING NUMBER<br>AA-18644 | NUMBER OF SHEETS     |